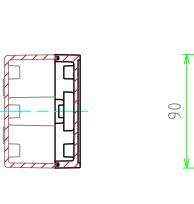

外視

クリップオンカバー

内ヒンジ

基板取付ビス

 $\Box$ 

**⊕** (□

ボディー(内視)

A - A

E-E

トップカバー(内視)

В-В

| TAKACHI 株式会社タカチ電機工業 |    |    | <mark>品名</mark><br>防水・防塵アルミダイキャストボックス |                          |
|---------------------|----|----|---------------------------------------|--------------------------|
| 承認                  | 検図 | 製図 | 型番<br>ALC16-9-6                       | <mark>尺度</mark><br>  1:3 |
| 中根                  | 王  | 中根 | 作成日 2020/03/27                        | 3 / 3                    |