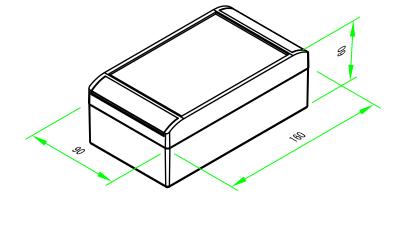

保護等級 : IP67

使用温度範囲 : -40℃ ~ +80℃ カバー締め付けトルク : 2.5N・m

| TAKACHI | TAKACHI 株式会社タカチ電機工業 |    | <del>品名</del><br>防水・防塵アルミダイキャストボックス |                    |
|---------|---------------------|----|-------------------------------------|--------------------|
| 承認      | 検図                  | 製図 | 型番<br>ALC16-9-6                     | <u>尺度</u><br>  1:3 |
|         | 王 中根                | 中根 | 作成日 2019/04/08                      | 1 / 3              |