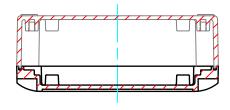

外視

クリップオンカバー

内ヒンジ

基板取付ビス

 $\Box$ 

**⊕** (□

ボディー(内視)

A - A

E-E

トップカバー(内視)

В-В

| TAKACHI 株式会社タカチ電機工業 |    |    | <mark>品名</mark><br>防水・防塵アルミダイキャストボックス |                          |
|---------------------|----|----|---------------------------------------|--------------------------|
| 承認                  | 検図 | 製図 | 型番<br>ALC16-9-6                       | <mark>尺度</mark><br>  1:3 |
| 中根                  | 王  | 中根 | 作成日 2020/03/27                        | 3 / 3                    |