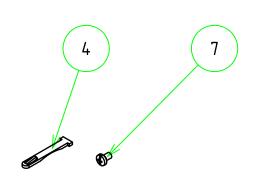

|     |                    | (文書番号: TY-34)2008.02.08 |           |                     |
|-----|--------------------|-------------------------|-----------|---------------------|
| No. | 名称                 | 数量                      | 材質        | 色。表面処理              |
| 1   | トップカバー             | 1                       | アルミダイキャスト | グレー ・ 紛体塗装(RAL7040) |
| 2   | ボディー               | 1                       | アルミダイキャスト | グレー ・ 紛体塗装(RAL7040) |
| 3   | クリップオンカバー          | 2                       | POM       | グレー                 |
| 4   | 内ヒンジ               | 2                       | ポリプロピレン   | グレー                 |
| 5   | ガスケット              | 1                       | エラストマ     | ブラック                |
| 6   | 取付ビス (ナベM5)        | 4                       | ステンレス     | 無処理                 |
| 7   | 基板取付ビス(バインドM5 x 8) | 5                       | 鉄         | ユニクロメッキ             |