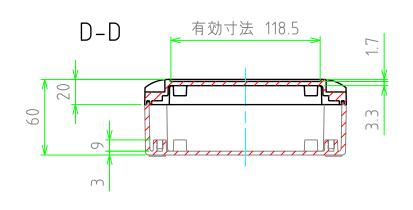

外視

クリップオンカバー

内ヒンジ

基板取付ビス

 $\Box$ 

**⊕** (□

ボディー(内視)

A - A

E-E

トップカバー(内視)

В-В

| TAKACHI 株式会社タカチ電機工業 |    |    | <mark>品名</mark><br>防水・防塵アルミダイキャストボックス |                          |
|---------------------|----|----|---------------------------------------|--------------------------|
| 承認                  | 検図 | 製図 | 型番<br>ALC16-9-6                       | <mark>尺度</mark><br>  1:3 |
| 中根                  | 王  | 中根 | 作成日 2020/03/27                        | 3 / 3                    |