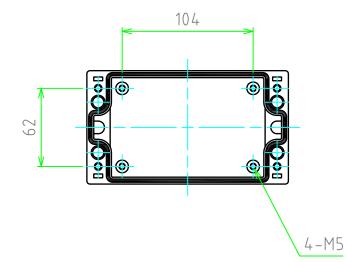

|     |                    | (文書番号: TY-34)2008.02.08 |           |                     |
|-----|--------------------|-------------------------|-----------|---------------------|
| No. | 名称                 | 数量                      | 材質        | 色。表面処理              |
| 1   | トップカバー             | 1                       | アルミダイキャスト | グレー ・ 紛体塗装(RAL7040) |
| 2   | ボディー               | 1                       | アルミダイキャスト | グレー ・ 紛体塗装(RAL7040) |
| 3   | クリップオンカバー          | 2                       | POM       | グレー                 |
| 4   | 内ヒンジ               | 2                       | ポリプロピレン   | グレー                 |
| 5   | ガスケット              | 1                       | エラストマ     | ブラック                |
| 6   | 取付ビス (ナベM5)        | 4                       | ステンレス     | 無処理                 |
| 7   | 基板取付ビス(バインドM5 x 8) | 5                       | 鉄         | ユニクロメッキ             |

保護等級 : IP67

使用温度範囲 : -40℃ ~ +80℃ カバー締め付けトルク : 2.5N・m

| TAKACHI | TAKACHI 株式会社タカチ電機工業 |    | <del>品名</del><br>防水・防塵アルミダイキャストボックス |                    |
|---------|---------------------|----|-------------------------------------|--------------------|
| 承認      | 検図                  | 製図 | 型番<br>ALC16-9-6                     | <u>尺度</u><br>  1:3 |
|         | 王 中根                | 中根 | 作成日 2019/04/08                      | 1 / 3              |