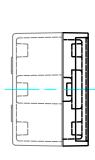

|
| 5   | ガスケット              | 1                       | エラストマ     | ブラック                |
| 6   | 取付ビス (ナベM5)        | 4                       | ステンレス     | 無処理                 |
| 7   | 基板取付ビス(バインドM5 x 8) | 5                       | 鉄         | ユニクロメッキ             |



保護等級 : IP67

使用温度範囲 : -40℃ ~ +80℃ カバー締め付けトルク : 2.5N・m









| TAKACHI | TAKACHI 株式会社タカチ電機工業 |    | <del>品名</del><br>防水・防塵アルミダイキャストボックス |                    |
|---------|---------------------|----|-------------------------------------|--------------------|
| 承認      | 検図                  | 製図 | 型番<br>ALC16-9-6                     | <u>尺度</u><br>  1:3 |
|         | 王 中根                | 中根 | 作成日 2019/04/08                      | 1 / 3              |

外視



クリップオンカバー

内ヒンジ

基板取付ビス



 $\Box$ 



**⊕** (□















ボディー(内視)



A - A



E-E





トップカバー(内視)



В-В







| TAKACHI 株式会社タカチ電機工業 |    |    | <mark>品名</mark><br>防水・防塵アルミダイキャストボックス |                          |
|---------------------|----|----|---------------------------------------|--------------------------|
| 承認                  | 検図 | 製図 | 型番<br>ALC16-9-6                       | <mark>尺度</mark><br>  1:3 |
| 中根                  | 王  | 中根 | 作成日 2020/03/27                        | 3 / 3                    |