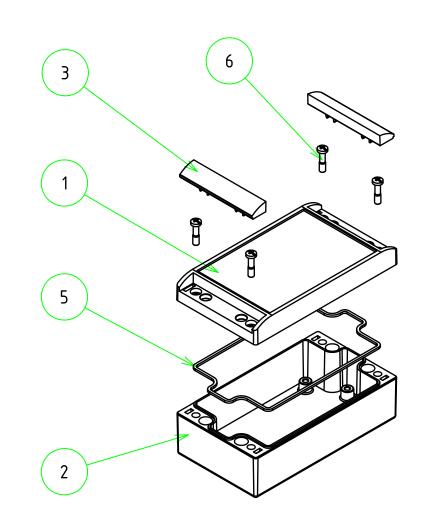

|     |                    | (文書番号: TY-34)2008.02.08 |           |                     |
|-----|--------------------|-------------------------|-----------|---------------------|
| No. | 名称                 | 数量                      | 材質        | 色。表面処理              |
| 1   | トップカバー             | 1                       | アルミダイキャスト | グレー ・ 紛体塗装(RAL7040) |
| 2   | ボディー               | 1                       | アルミダイキャスト | グレー ・ 紛体塗装(RAL7040) |
| 3   | クリップオンカバー          | 2                       | POM       | グレー                 |
| 4   | 内ヒンジ               | 2                       | ポリプロピレン   | グレー                 |
| 5   | ガスケット              | 1                       | エラストマ     | ブラック                |
| 6   | 取付ビス (ナベM5)        | 4                       | ステンレス     | 無処理                 |
| 7   | 基板取付ビス(バインドM5 x 8) | 5                       | 鉄         | ユニクロメッキ             |

外視

クリップオンカバー

内ヒンジ

基板取付ビス

 $\Box$ 

**⊕** (□

ボディー(内視)

A - A