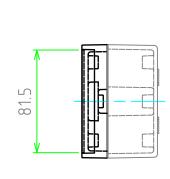

保護等級 : IP67

使用温度範囲 : -40℃ ~ +80℃ カバー締め付けトルク : 2.5N・m

| TAKACHI | TAKACHI 株式会社タカチ電機工業 |    | <del>品名</del><br>防水・防塵アルミダイキャストボックス |                    |
|---------|---------------------|----|-------------------------------------|--------------------|
| 承認      | 検図                  | 製図 | 型番<br>ALC16-9-6                     | <u>尺度</u><br>  1:3 |
|         | 王 中根                | 中根 | 作成日 2019/04/08                      | 1 / 3              |