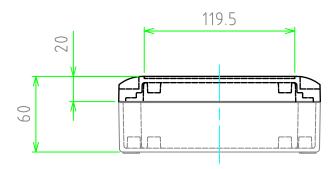

保護等級 : IP67

使用温度範囲 : -40℃ ~ +80℃ カバー締め付けトルク : 2.5N・m

| TAKACHI | TAKACHI 株式会社タカチ電機工業 |    | <del>品名</del><br>防水・防塵アルミダイキャストボックス |                    |
|---------|---------------------|----|-------------------------------------|--------------------|
| 承認      | 検図                  | 製図 | 型番<br>ALC16-9-6                     | <u>尺度</u><br>  1:3 |
|         | 王 中根                | 中根 | 作成日 2019/04/08                      | 1 / 3              |