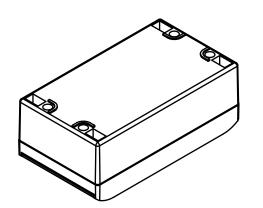

保護等級 : IP67

使用温度範囲 : -40℃ ~ +80℃ カバー締め付けトルク : 2.5N・m

| TAKACHI | TAKACHI 株式会社タカチ電機工業 |    | <del>品名</del><br>防水・防塵アルミダイキャストボックス |                    |
|---------|---------------------|----|-------------------------------------|--------------------|
| 承認      | 検図                  | 製図 | 型番<br>ALC16-9-6                     | <u>尺度</u><br>  1:3 |
|         | 王 中根                | 中根 | 作成日 2019/04/08                      | 1 / 3              |