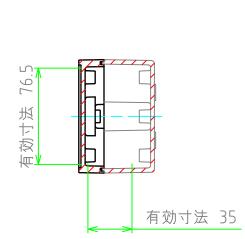

外視

クリップオンカバー

内ヒンジ

基板取付ビス

 $\Box$ 

**⊕** (□

ボディー(内視)

A - A

E-E

トップカバー(内視)

В-В

| TAKACHI 株式会社タカチ電機工業 |    |    | <mark>品名</mark><br>防水・防塵アルミダイキャストボックス |                          |
|---------------------|----|----|---------------------------------------|--------------------------|
| 承認                  | 検図 | 製図 | 型番<br>ALC16-9-6                       | <mark>尺度</mark><br>  1:3 |
| 中根                  | 王  | 中根 | 作成日 2020/03/27                        | 3 / 3                    |