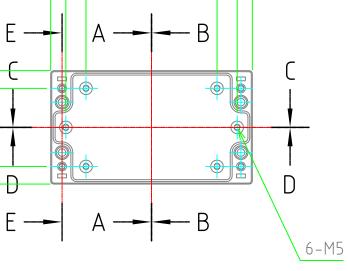

|     |                    | (文書番号: TY-34)2008.02.08 |           |                     |
|-----|--------------------|-------------------------|-----------|---------------------|
| No. | 名称                 | 数量                      | 材質        | 色。表面処理              |
| 1   | トップカバー             | 1                       | アルミダイキャスト | グレー ・ 紛体塗装(RAL7040) |
| 2   | ボディー               | 1                       | アルミダイキャスト | グレー ・ 紛体塗装(RAL7040) |
| 3   | クリップオンカバー          | 2                       | POM       | グレー                 |
| 4   | 内ヒンジ               | 2                       | ポリプロピレン   | グレー                 |
| 5   | ガスケット              | 1                       | エラストマ     | ブラック                |
| 6   | 取付ビス (ナベM5)        | 4                       | ステンレス     | 無処理                 |
| 7   | 基板取付ビス(バインドM5 x 8) | 5                       | 鉄         | ユニクロメッキ             |

保護等級 : IP67

使用温度範囲 : -40℃ ~ +80℃ カバー締め付けトルク : 2.5N・m

| TAKACHI | TAKACHI 株式会社タカチ電機工業 |    | <del>品名</del><br>防水・防塵アルミダイキャストボックス |                    |
|---------|---------------------|----|-------------------------------------|--------------------|
| 承認      | 検図                  | 製図 | 型番<br>ALC16-9-6                     | <u>尺度</u><br>  1:3 |
|         | 王 中根                | 中根 | 作成日 2019/04/08                      | 1 / 3              |