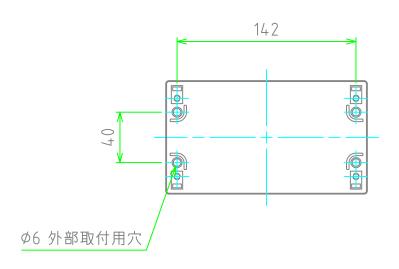

|     |                    | (文書番号: TY-34)2008.02.08 |           |                     |
|-----|--------------------|-------------------------|-----------|---------------------|
| No. | 名称                 | 数量                      | 材質        | 色。表面処理              |
| 1   | トップカバー             | 1                       | アルミダイキャスト | グレー ・ 紛体塗装(RAL7040) |
| 2   | ボディー               | 1                       | アルミダイキャスト | グレー ・ 紛体塗装(RAL7040) |
| 3   | クリップオンカバー          | 2                       | POM       | グレー                 |
| 4   | 内ヒンジ               | 2                       | ポリプロピレン   | グレー                 |
| 5   | ガスケット              | 1                       | エラストマ     | ブラック                |
| 6   | 取付ビス (ナベM5)        | 4                       | ステンレス     | 無処理                 |
| 7   | 基板取付ビス(バインドM5 x 8) | 5                       | 鉄         | ユニクロメッキ             |

保護等級 : IP67

使用温度範囲 : -40℃ ~ +80℃ カバー締め付けトルク : 2.5N・m

| TAKACHI | TAKACHI 株式会社タカチ電機工業 |    | <del>品名</del><br>防水・防塵アルミダイキャストボックス |                    |
|---------|---------------------|----|-------------------------------------|--------------------|
| 承認      | 検図                  | 製図 | 型番<br>ALC16-9-6                     | <u>尺度</u><br>  1:3 |
|         | 王 中根                | 中根 | 作成日 2019/04/08                      | 1 / 3              |