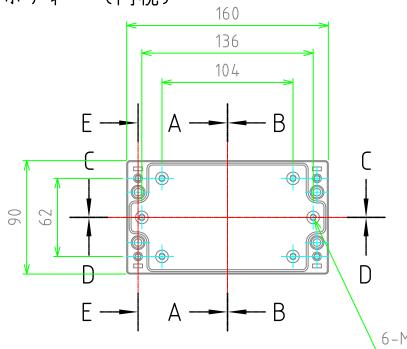

外視

クリップオンカバー

内ヒンジ

基板取付ビス

 $\Box$ 

**⊕** (□

ボディー(内視)

A - A

E-E

トップカバー(内視)

В-В

| TAKACHI 株式会社タカチ電機工業 |    |    | <mark>品名</mark><br>防水・防塵アルミダイキャストボックス |                          |
|---------------------|----|----|---------------------------------------|--------------------------|
| 承認                  | 検図 | 製図 | 型番<br>ALC16-9-6                       | <mark>尺度</mark><br>  1:3 |
| 中根                  | 王  | 中根 | 作成日 2020/03/27                        | 3 / 3                    |