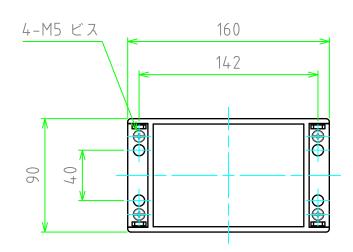

|     |                    | (文書番号: TY-34)2008.02.08 |           |                     |
|-----|--------------------|-------------------------|-----------|---------------------|
| No. | 名称                 | 数量                      | 材質        | 色。表面処理              |
| 1   | トップカバー             | 1                       | アルミダイキャスト | グレー ・ 紛体塗装(RAL7040) |
| 2   | ボディー               | 1                       | アルミダイキャスト | グレー ・ 紛体塗装(RAL7040) |
| 3   | クリップオンカバー          | 2                       | POM       | グレー                 |
| 4   | 内ヒンジ               | 2                       | ポリプロピレン   | グレー                 |
| 5   | ガスケット              | 1                       | エラストマ     | ブラック                |
| 6   | 取付ビス (ナベM5)        | 4                       | ステンレス     | 無処理                 |
| 7   | 基板取付ビス(バインドM5 x 8) | 5                       | 鉄         | ユニクロメッキ             |

保護等級 : IP67

使用温度範囲 : -40℃ ~ +80℃ カバー締め付けトルク : 2.5N・m

| TAKACHI | TAKACHI 株式会社タカチ電機工業 |    | <del>品名</del><br>防水・防塵アルミダイキャストボックス |                    |
|---------|---------------------|----|-------------------------------------|--------------------|
| 承認      | 検図                  | 製図 | 型番<br>ALC16-9-6                     | <u>尺度</u><br>  1:3 |
|         | 王 中根                | 中根 | 作成日 2019/04/08                      | 1 / 3              |