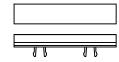

E-E

トップカバー(内視)

В-В

| TAKACHI 株式会社タカチ電機工業 |    |    | <mark>品名</mark><br>防水・防塵アルミダイキャストボックス |                          |
|---------------------|----|----|---------------------------------------|--------------------------|
| 承認                  | 検図 | 製図 | 型番<br>ALC16-9-6                       | <mark>尺度</mark><br>  1:3 |
| 中根                  | 王  | 中根 | 作成日 2020/03/27                        | 3 / 3                    |