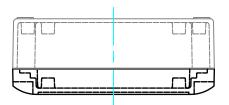

| 2                       | ポリプロピレン   | グレー                 |
| 5   | ガスケット              | 1                       | エラストマ     | ブラック                |
| 6   | 取付ビス (ナベM5)        | 4                       | ステンレス     | 無処理                 |
| 7   | 基板取付ビス(バインドM5 x 8) | 5                       | 鉄         | ユニクロメッキ             |



保護等級 : IP67

使用温度範囲 : -40℃ ~ +80℃ カバー締め付けトルク : 2.5N・m









| TAKACHI | TAKACHI 株式会社タカチ電機工業 |    | <del>品名</del><br>防水・防塵アルミダイキャストボックス |                    |
|---------|---------------------|----|-------------------------------------|--------------------|
| 承認      | 検図                  | 製図 | 型番<br>ALC16-9-6                     | <u>尺度</u><br>  1:3 |
|         | 王 中根                | 中根 | 作成日 2019/04/08                      | 1 / 3              |

外視



クリップオンカバー

内ヒンジ

基板取付ビス



 $\Box$ 



**⊕** (□















ボディー(内視)



A - A



E-E





トップカバー(内視)



В-В







| TAKACHI 株式会社タカチ電機工業 |    |    | <mark>品名</mark><br>防水・防塵アルミダイキャストボックス |                          |
|---------------------|----|----|---------------------------------------|--------------------------|
| 承認                  | 検図 | 製図 | 型番<br>ALC16-9-6                       | <mark>尺度</mark><br>  1:3 |
| 中根                  | 王  | 中根 | 作成日 2020/03/27                        | 3 / 3                    |