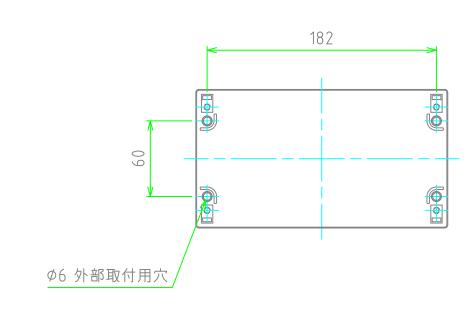

|     | 構成內容               |    |           | (文書番号:TY-34)2008.02.08 |
|-----|--------------------|----|-----------|------------------------|
| No. | 名称                 | 数量 | 材質        | 色。表面処理                 |
| 1   | トップカバー             | 1  | アルミダイキャスト | グレー · 紛体塗装(RAL7040)    |
| 2   | ボディー               | 1  | アルミダイキャスト | グレー 。 紛体塗装(RAL7040)    |
| 3   | クリップオンカバー          | 2  | РОМ       | グレー                    |
| 4   | 内ヒンジ               | 2  | ポリプロピレン   | グレー                    |
| 5   | ガスケット              | 1  | エラストマ     | ブラック                   |
| 6   | 取付ビス(ナベM5)         | 4  | ステンレス     | 無処理                    |
| 7   | 基板取付ビス(バインドM5 x 8) | 5  | 鉄         | ユニクロメッキ                |

■テクニカルデータ■ 保護等級 : IP67 使用温度範囲 : -40℃ ~ +80℃ カバー締め付けトルク : 2.5N・m

外視

クリップオンカバー

|         |        |       | 品名      |       |
|---------|--------|-------|---------|-------|
| TAKACHI | 株式会社タカ | 防水・防塵 |         |       |
| 承認      | 検図     | 製図    | 型番<br>▲ | LC20- |
|         | Ŧ      | 中根    | ,,      |       |
|         |        | T 11X | 作成日     | 20    |

(文書番号:TY-34)2008.02.08

| 童アルミダイキャストボックス |                      |
|----------------|----------------------|
| )-11-6         | <del>尺度</del><br>1:3 |
| 2019/03/27     | 2 / 3                |
|                |                      |