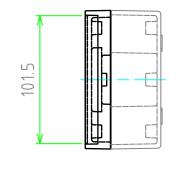

## 防水・防塵アルミダイキャストボックス

|            | $\bigcirc \square$ |
|------------|--------------------|
| 0-11-6     | ·尺度<br>1:3         |
| 2020/03/27 | 3/3                |
|            |                    |