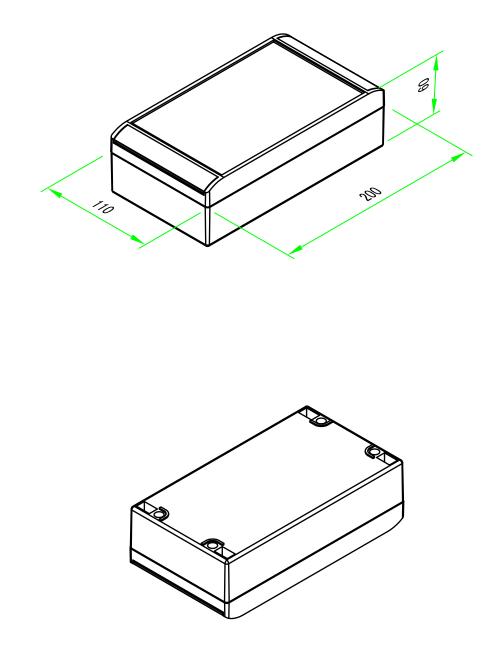

| ТАКАСНІ | <mark>【TAKACHI</mark> 】 株式会社タカチ電機工業 |    | 品名<br>防水・防塵アルミダイキャストボックス |            |  |
|---------|-------------------------------------|----|--------------------------|------------|--|
| 承認      | 検図                                  | 製図 | 型番<br>ALC20-11-6         | ·尺度<br>1:3 |  |
|         | Ŧ                                   | 中根 | 作成日 2019/03/27           | 1/3        |  |

■テクニカルデータ■ 保護等級 : IP67 使用温度範囲 : -40℃ ~ +80℃ カバー締め付けトルク : 2.5N・m

外視

クリップオンカバー

|         |        |       | 品名      |       |
|---------|--------|-------|---------|-------|
| TAKACHI | 株式会社タカ | 防水・防塵 |         |       |
| 承認      | 検図     | 製図    | 型番<br>▲ | LC20- |
|         | Ŧ      | 中根    | ,,      |       |
|         |        | T 11X | 作成日     | 20    |