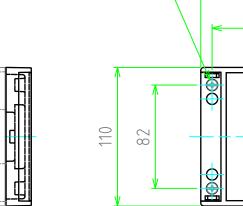

■テクニカルデータ■ 保護等級 : IP67 使用温度範囲 : -40℃ ~ +80℃ カバー締め付けトルク : 2.5N・m

外視

クリップオンカバー

|         |        |       | 品名      |       |
|---------|--------|-------|---------|-------|
| TAKACHI | 株式会社タカ | 防水・防塵 |         |       |
| 承認      | 検図     | 製図    | 型番<br>▲ | LC20- |
|         | Ŧ      | 中根    | ,,      |       |
|         |        | T 11X | 作成日     | 20    |

(文書番号:TY-34)2008.02.08

| 童アルミダイキャストボックス |                      |
|----------------|----------------------|
| )-11-6         | <del>尺度</del><br>1:3 |
| 2019/03/27     | 2 / 3                |
|                |                      |