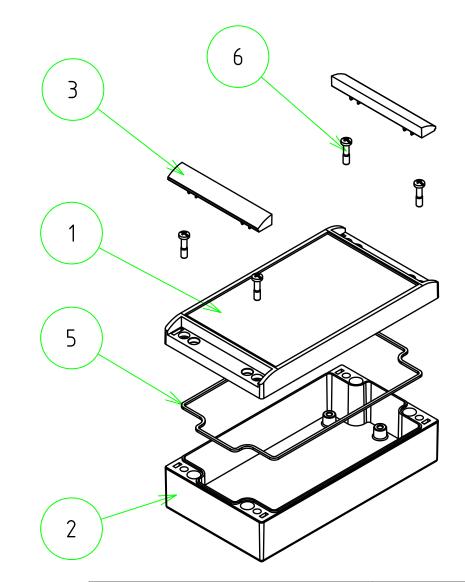

|     | 構成內容               |    |           | (文書番号:TY-34)2008.02.08 |
|-----|--------------------|----|-----------|------------------------|
| No. | 名称                 | 数量 | 材質        | 色。表面処理                 |
| 1   | トップカバー             | 1  | アルミダイキャスト | グレー · 紛体塗装(RAL7040)    |
| 2   | ボディー               | 1  | アルミダイキャスト | グレー 。 紛体塗装(RAL7040)    |
| 3   | クリップオンカバー          | 2  | РОМ       | グレー                    |
| 4   | 内ヒンジ               | 2  | ポリプロピレン   | グレー                    |
| 5   | ガスケット              | 1  | エラストマ     | ブラック                   |
| 6   | 取付ビス(ナベM5)         | 4  | ステンレス     | 無処理                    |
| 7   | 基板取付ビス(バインドM5 x 8) | 5  | 鉄         | ユニクロメッキ                |

| ТАКАСНІ | <mark>【TAKACHI</mark> 】 株式会社タカチ電機工業 |    | 品名<br>防水・防塵アルミダイキャストボックス |            |  |
|---------|-------------------------------------|----|--------------------------|------------|--|
| 承認      | 検図                                  | 製図 | 型番<br>ALC20-11-6         | ·尺度<br>1:3 |  |
|         | Ŧ                                   | 中根 | 作成日 2019/03/27           | 1/3        |  |