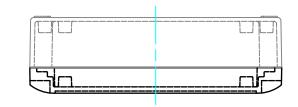

| 2  | РОМ       | グレー                    |
| 4   | 内ヒンジ               | 2  | ポリプロピレン   | グレー                    |
| 5   | ガスケット              | 1  | エラストマ     | ブラック                   |
| 6   | 取付ビス(ナベM5)         | 4  | ステンレス     | 無処理                    |
| 7   | 基板取付ビス(バインドM5 x 8) | 5  | 鉄         | ユニクロメッキ                |





| ТАКАСНІ | <mark>【TAKACHI</mark> 】 株式会社タカチ電機工業 |    | 品名<br>防水・防塵アルミダイキャストボックス |            |  |
|---------|-------------------------------------|----|--------------------------|------------|--|
| 承認      | 検図                                  | 製図 | 型番<br>ALC20-11-6         | ·尺度<br>1:3 |  |
|         | Ŧ                                   | 中根 | 作成日 2019/03/27           | 1/3        |  |

■テクニカルデータ■ 保護等級 : IP67 使用温度範囲 : -40℃ ~ +80℃ カバー締め付けトルク : 2.5N・m



外視



クリップオンカバー













|         |        |       | 品名      |       |
|---------|--------|-------|---------|-------|
| TAKACHI | 株式会社タカ | 防水・防塵 |         |       |
| 承認      | 検図     | 製図    | 型番<br>▲ | LC20- |
|         | Ŧ      | 中根    | ,,      |       |
|         |        | T 11X | 作成日     | 20    |

(文書番号:TY-34)2008.02.08







| 童アルミダイキャストボックス |                      |
|----------------|----------------------|
| )-11-6         | <del>尺度</del><br>1:3 |
| 2019/03/27     | 2 / 3                |
|                |                      |



## (文書番号:TY-34)2008.02.08 トップカバー(内視) 144 ۲ $\odot$ 4-M5

## 防水・防塵アルミダイキャストボックス

|            | $\bigcirc \square$ |
|------------|--------------------|
| 0-11-6     | ·尺度<br>1:3         |
| 2020/03/27 | 3/3                |
|            |