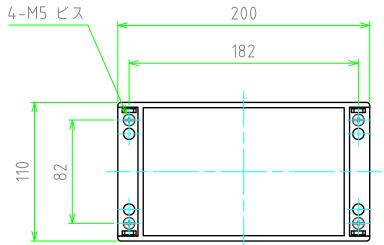

|     | 構成內容               |    |           | (文書番号:TY-34)2008.02.08 |
|-----|--------------------|----|-----------|------------------------|
| No. | 名称                 | 数量 | 材質        | 色。表面処理                 |
| 1   | トップカバー             | 1  | アルミダイキャスト | グレー · 紛体塗装(RAL7040)    |
| 2   | ボディー               | 1  | アルミダイキャスト | グレー 。 紛体塗装(RAL7040)    |
| 3   | クリップオンカバー          | 2  | РОМ       | グレー                    |
| 4   | 内ヒンジ               | 2  | ポリプロピレン   | グレー                    |
| 5   | ガスケット              | 1  | エラストマ     | ブラック                   |
| 6   | 取付ビス(ナベM5)         | 4  | ステンレス     | 無処理                    |
| 7   | 基板取付ビス(バインドM5 x 8) | 5  | 鉄         | ユニクロメッキ                |

## (文書番号:TY-34)2008.02.08 トップカバー(内視) 144 ۲ $\odot$ 4-M5