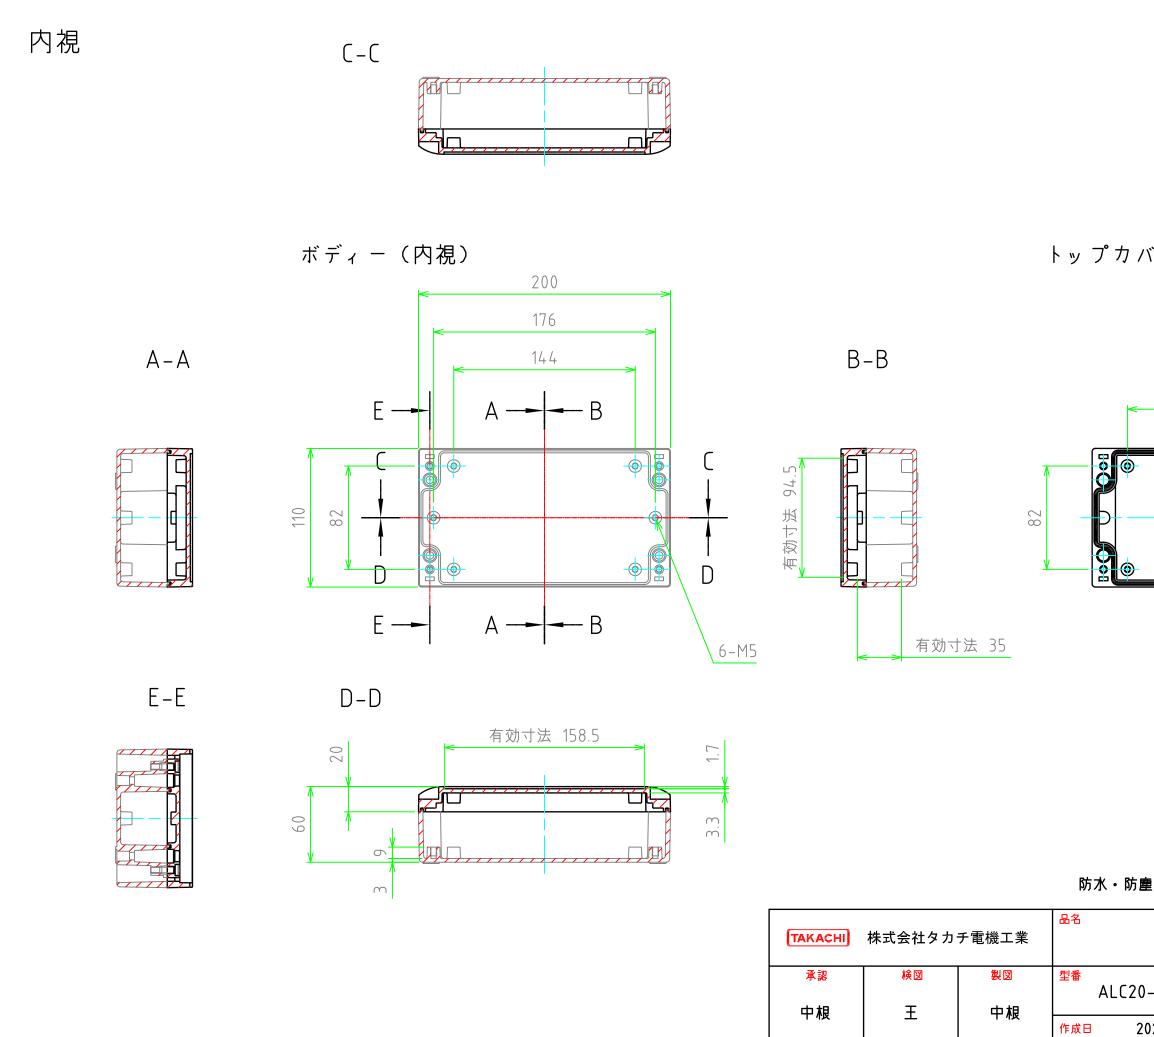

## (文書番号:TY-34)2008.02.08 トップカバー(内視) 144 ۲ $\odot$ 4-M5

## 防水・防塵アルミダイキャストボックス

|            | $\bigcirc \square$ |
|------------|--------------------|
| 0-11-6     | ·尺度<br>1:3         |
| 2020/03/27 | 3/3                |
|            |                    |