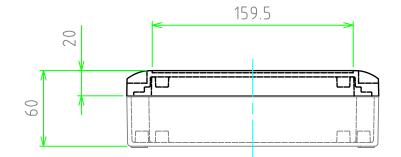

|     | 構成內容               |    |           | (文書番号:TY-34)2008.02.08 |
|-----|--------------------|----|-----------|------------------------|
| No. | 名称                 | 数量 | 材質        | 色。表面処理                 |
| 1   | トップカバー             | 1  | アルミダイキャスト | グレー · 紛体塗装(RAL7040)    |
| 2   | ボディー               | 1  | アルミダイキャスト | グレー 。 紛体塗装(RAL7040)    |
| 3   | クリップオンカバー          | 2  | РОМ       | グレー                    |
| 4   | 内ヒンジ               | 2  | ポリプロピレン   | グレー                    |
| 5   | ガスケット              | 1  | エラストマ     | ブラック                   |
| 6   | 取付ビス(ナベM5)         | 4  | ステンレス     | 無処理                    |
| 7   | 基板取付ビス(バインドM5 x 8) | 5  | 鉄         | ユニクロメッキ                |

■テクニカルデータ■ 保護等級 : IP67 使用温度範囲 : -40℃ ~ +80℃ カバー締め付けトルク : 2.5N・m

外視

クリップオンカバー

|         |        |       | 品名      |       |
|---------|--------|-------|---------|-------|
| TAKACHI | 株式会社タカ | 防水・防塵 |         |       |
| 承認      | 検図     | 製図    | 型番<br>▲ | LC20- |
|         | Ŧ      | 中根    | ,,      |       |
|         |        | T 11X | 作成日     | 20    |

(文書番号:TY-34)2008.02.08

| 童アルミダイキャストボックス |                      |
|----------------|----------------------|
| )-11-6         | <del>尺度</del><br>1:3 |
| 2019/03/27     | 2 / 3                |
|                |                      |