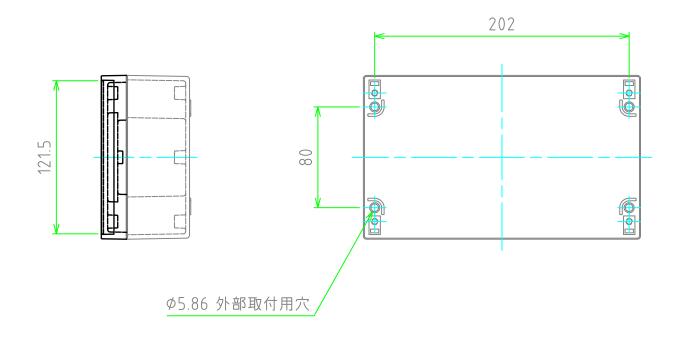

外視

クリップオンカバー

内ヒンジ

基板取付ビス

**⊕** (□

| TAKACHI | 株式会社タカチ電機工業 |    | 品名<br>防水・防塵アルミダイキャストボックス |                          |
|---------|-------------|----|--------------------------|--------------------------|
| 承認      | 検図          | 製図 | 型番<br>ALC22-13-7         | <del>  尺度</del><br>  1:3 |
|         | 王           | 中根 | 作成日 2019/03/22           | 2 / 3                    |