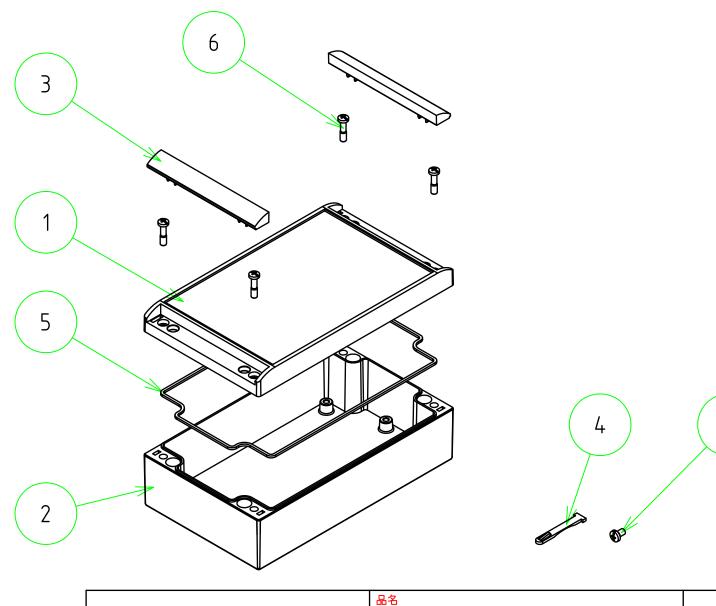

|     |                    | (文書番号: TY-34)2008.02.08 |           |                     |
|-----|--------------------|-------------------------|-----------|---------------------|
| No. | 名称                 | 数量                      | 材質        | 色。表面処理              |
| 1   | トップカバー             | 1                       | アルミダイキャスト | グレー 。 紛体塗装(RAL7040) |
| 2   | ボディー               | 1                       | アルミダイキャスト | グレー 。 紛体塗装(RAL7040) |
| 3   | クリップオンカバー          | 2                       | POM       | グレー                 |
| 4   | 内ヒンジ               | 2                       | ポリプロピレン   | グレー                 |
| 5   | ガスケット              | 1                       | エラストマ     | ブラック                |
| 6   | 取付ビス(ナベM5)         | 4                       | ステンレス     | 無処理                 |
| 7   | 基板取付ビス(バインドM5 x 8) | 5                       | 鉄         | ユニクロメッキ             |

外視

クリップオンカバー

内ヒンジ

基板取付ビス

**⊕** (□

| TAKACHI | 株式会社タカチ電機工業 |    | 品名<br>防水・防塵アルミダイキャストボックス |                          |
|---------|-------------|----|--------------------------|--------------------------|
| 承認      | 検図          | 製図 | 型番<br>ALC22-13-7         | <del>  尺度</del><br>  1:3 |
|         | 王           | 中根 | 作成日 2019/03/22           | 2 / 3                    |