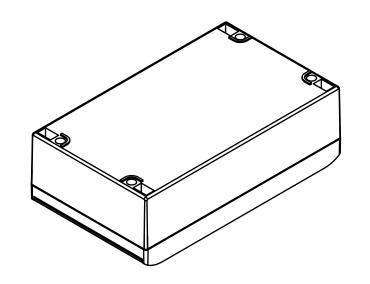

外視

クリップオンカバー

内ヒンジ

基板取付ビス

**⊕** (□

| TAKACHI | 株式会社タカチ電機工業 |    | 品名<br>防水・防塵アルミダイキャストボックス |                          |
|---------|-------------|----|--------------------------|--------------------------|
| 承認      | 検図          | 製図 | 型番<br>ALC22-13-7         | <del>  尺度</del><br>  1:3 |
|         | 王           | 中根 | 作成日 2019/03/22           | 2 / 3                    |