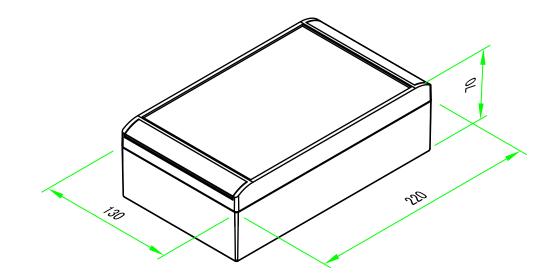

## ■テクニカルデータ■

保護等級 : IP67

使用温度範囲 : -40℃ ~ +80℃ カバー締め付けトルク : 2.5N・m

| TAKACHI | 株式会社タカチ電機工業 |    | <del>品名</del><br>  防水・防塵アルミダイキャストボックス |                          |  |
|---------|-------------|----|---------------------------------------|--------------------------|--|
| 承認      | 検図          | 製図 | 型番<br>ALC22-13-7                      | · <mark>尺度</mark><br>1:3 |  |
|         | Ξ           | 中根 | 作成日 2019/03/22                        | 1 / 3                    |  |