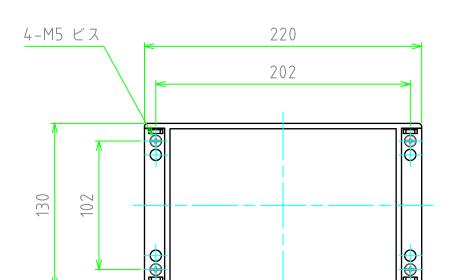

## ■テクニカルデータ■

保護等級 : IP67

使用温度範囲 : -40℃ ~ +80℃ カバー締め付けトルク : 2.5N・m

| TAKACHI | 株式会社タカチ電機工業 |    | <del>品名</del><br>  防水・防塵アルミダイキャストボックス |                          |  |
|---------|-------------|----|---------------------------------------|--------------------------|--|
| 承認      | 検図          | 製図 | 型番<br>ALC22-13-7                      | · <mark>尺度</mark><br>1:3 |  |
|         | Ξ           | 中根 | 作成日 2019/03/22                        | 1 / 3                    |  |