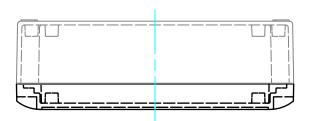

| ポリプロピレン   | グレー                 |
| 5   | ガスケット              | 1                       | エラストマ     | ブラック                |
| 6   | 取付ビス(ナベM5)         | 4                       | ステンレス     | 無処理                 |
| 7   | 基板取付ビス(バインドM5 x 8) | 5                       | 鉄         | ユニクロメッキ             |





## ■テクニカルデータ■

保護等級 : IP67

使用温度範囲 : -40℃ ~ +80℃ カバー締め付けトルク : 2.5N・m



| TAKACHI | 株式会社タカチ電機工業 |    | <del>品名</del><br>  防水・防塵アルミダイキャストボックス |                          |  |
|---------|-------------|----|---------------------------------------|--------------------------|--|
| 承認      | 検図          | 製図 | 型番<br>ALC22-13-7                      | · <mark>尺度</mark><br>1:3 |  |
|         | Ξ           | 中根 | 作成日 2019/03/22                        | 1 / 3                    |  |

外視







クリップオンカバー

内ヒンジ

基板取付ビス







**⊕** (□



| TAKACHI | 株式会社タカチ電機工業 |    | 品名<br>防水・防塵アルミダイキャストボックス |                          |
|---------|-------------|----|--------------------------|--------------------------|
| 承認      | 検図          | 製図 | 型番<br>ALC22-13-7         | <del>  尺度</del><br>  1:3 |
|         | 王           | 中根 | 作成日 2019/03/22           | 2 / 3                    |

## 内視





## トップカバー(内視)