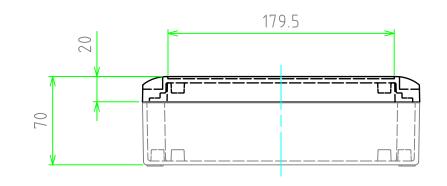

## ■テクニカルデータ■

保護等級 : IP67

使用温度範囲 : -40℃ ~ +80℃ カバー締め付けトルク : 2.5N・m

| TAKACHI | 株式会社タカチ電機工業 |    | <del>品名</del><br>  防水・防塵アルミダイキャストボックス |                          |  |
|---------|-------------|----|---------------------------------------|--------------------------|--|
| 承認      | 検図          | 製図 | 型番<br>ALC22-13-7                      | · <mark>尺度</mark><br>1:3 |  |
|         | Ξ           | 中根 | 作成日 2019/03/22                        | 1 / 3                    |  |