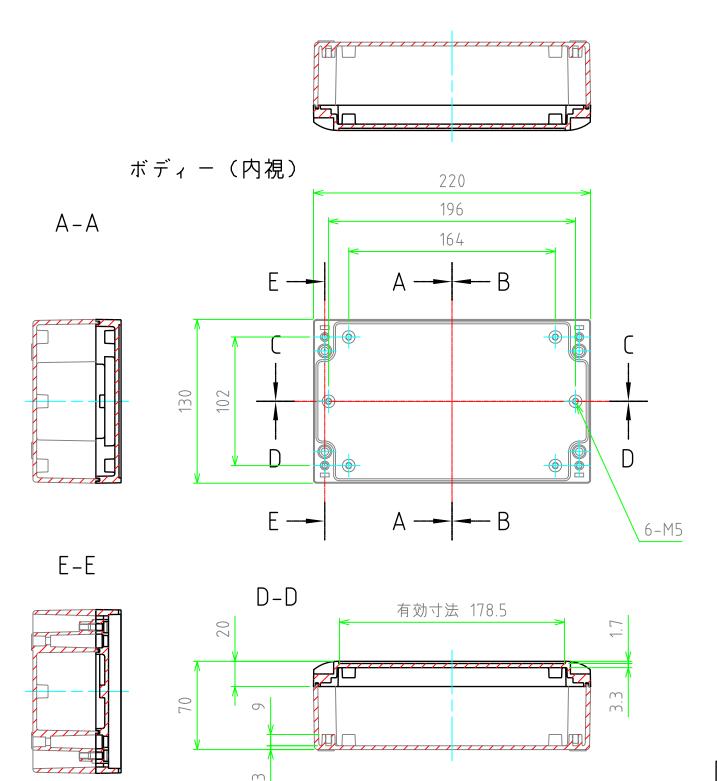

I | 株式会社タカチ電機工業 |    | <del>品名</del><br>  防水・防塵アルミダイキャストボックス |                          |  |
|---------|-------------|----|---------------------------------------|--------------------------|--|
| 承認      | 検図          | 製図 | 型番<br>ALC22-13-7                      | · <mark>尺度</mark><br>1:3 |  |
|         | Ξ           | 中根 | 作成日 2019/03/22                        | 1 / 3                    |  |

外視







クリップオンカバー

内ヒンジ

基板取付ビス







**⊕** (□



| TAKACHI | 株式会社タカチ電機工業 |    | 品名<br>防水・防塵アルミダイキャストボックス |                          |
|---------|-------------|----|--------------------------|--------------------------|
| 承認      | 検図          | 製図 | 型番<br>ALC22-13-7         | <del>  尺度</del><br>  1:3 |
|         | 王           | 中根 | 作成日 2019/03/22           | 2 / 3                    |

## 内視





## トップカバー(内視)