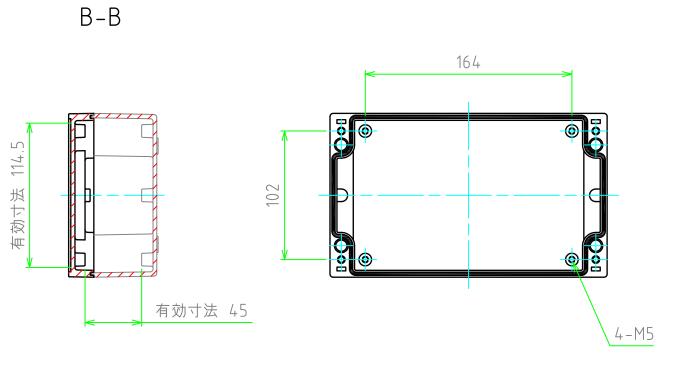

外視

クリップオンカバー

内ヒンジ

基板取付ビス

**⊕** (□

| TAKACHI | 株式会社タカチ電機工業 |    | 品名<br>防水・防塵アルミダイキャストボックス |                          |
|---------|-------------|----|--------------------------|--------------------------|
| 承認      | 検図          | 製図 | 型番<br>ALC22-13-7         | <del>  尺度</del><br>  1:3 |
|         | 王           | 中根 | 作成日 2019/03/22           | 2 / 3                    |