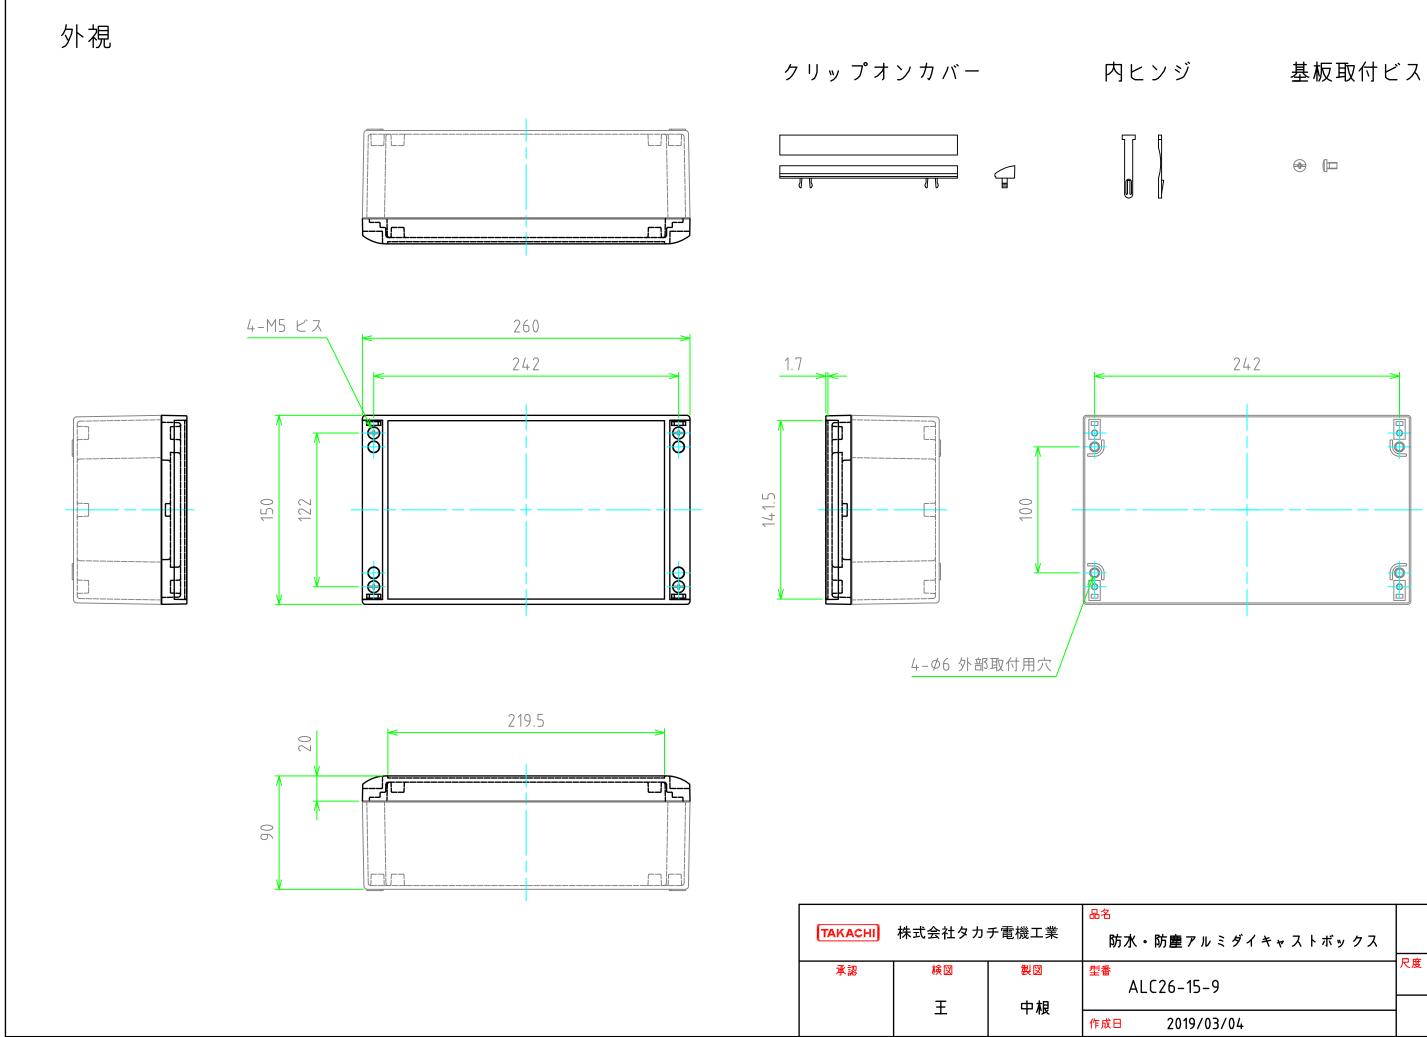

| Такасии | 性子会社力力。             | 品名 |        |      |
|---------|---------------------|----|--------|------|
| TAKACHI | TAKACHI 株式会社タカチ電機工業 |    |        |      |
| 承認      | 検図                  | 製図 | 型番<br> | LC26 |
|         |                     | 十极 | 作成日    | 20   |