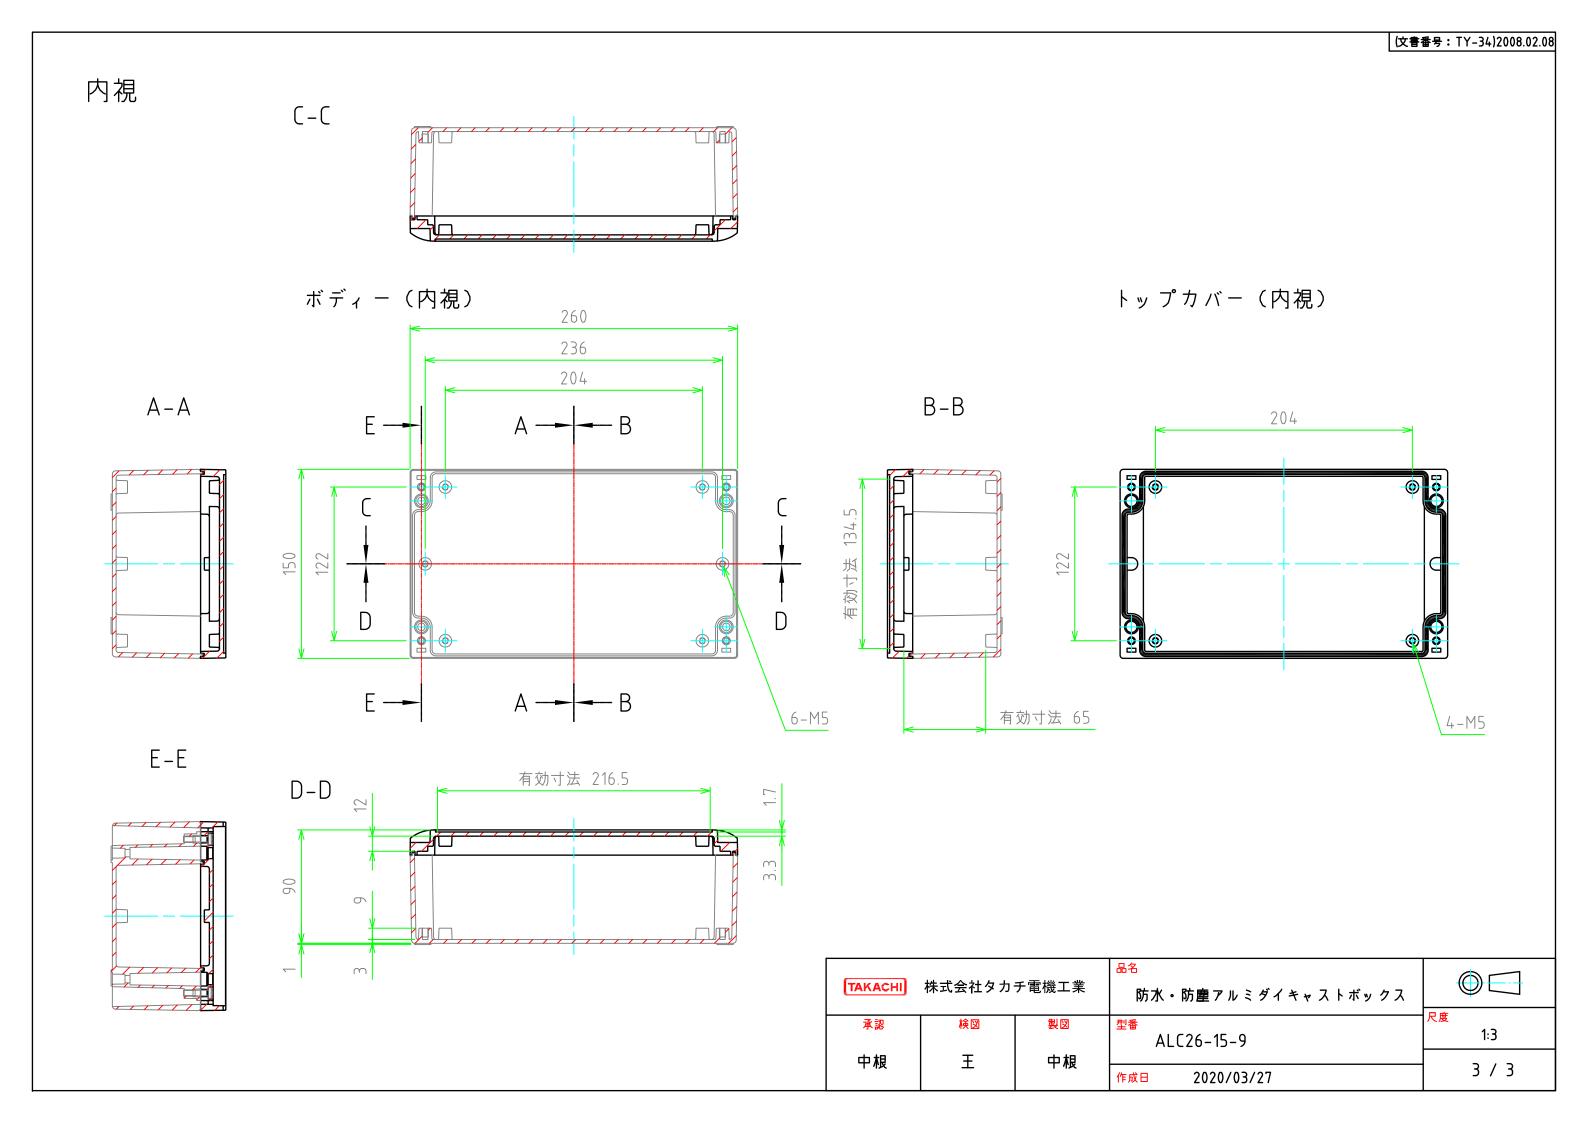

(文書番号:TY-34)2008.02.08

| 皇アルミダイキャストボックス |                      |  |
|----------------|----------------------|--|
| 5-15-9         | <del>尺度</del><br>1:3 |  |
| 019/03/04      | 2/3                  |  |
|                |                      |  |