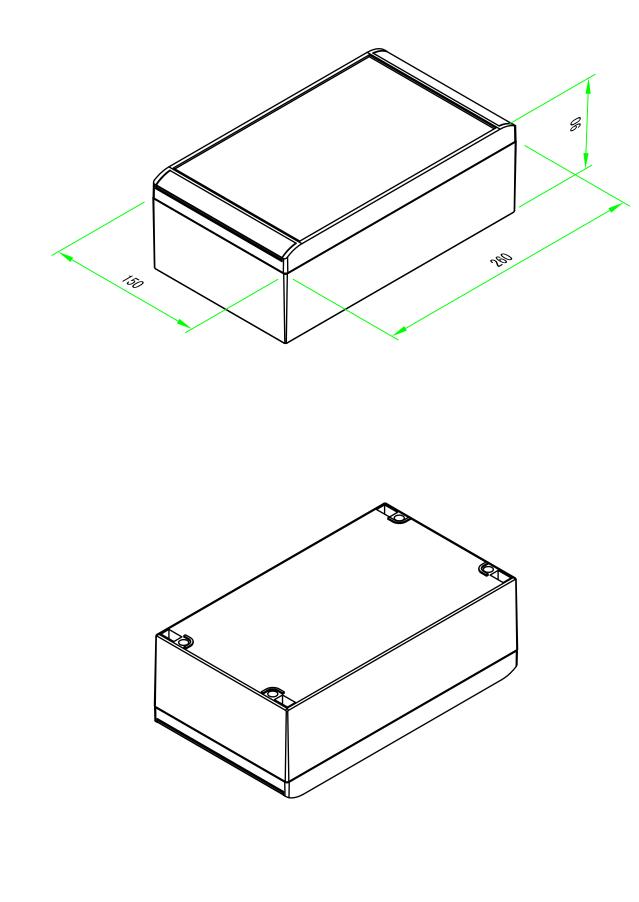

|     |                    | (文書番号:TY-34)2008.02.08 |           |                     |
|-----|--------------------|------------------------|-----------|---------------------|
| No. | 名称                 | 数量                     | 材質        | 色。表面処理              |
| 1   | トップカバー             | 1                      | アルミダイキャスト | グレー 。 紛体塗装(RAL7040) |
| 2   | ボディー               | 1                      | アルミダイキャスト | グレー 。 紛体塗装(RAL7040) |
| 3   | クリップオンカバー          | 2                      | РОМ       | グレー                 |
| 4   | 内ヒンジ               | 2                      | ポリプロピレン   | グレー                 |
| 5   | ガスケット              | 1                      | エラストマ     | ブラック                |
| 6   | 取付ビス(ナベM5)         | 4                      | ステンレス     | 無処理                 |
| 7   | 基板取付ビス(バインドM5 x 8) | 5                      | 鉄         | ユニクロメッキ             |