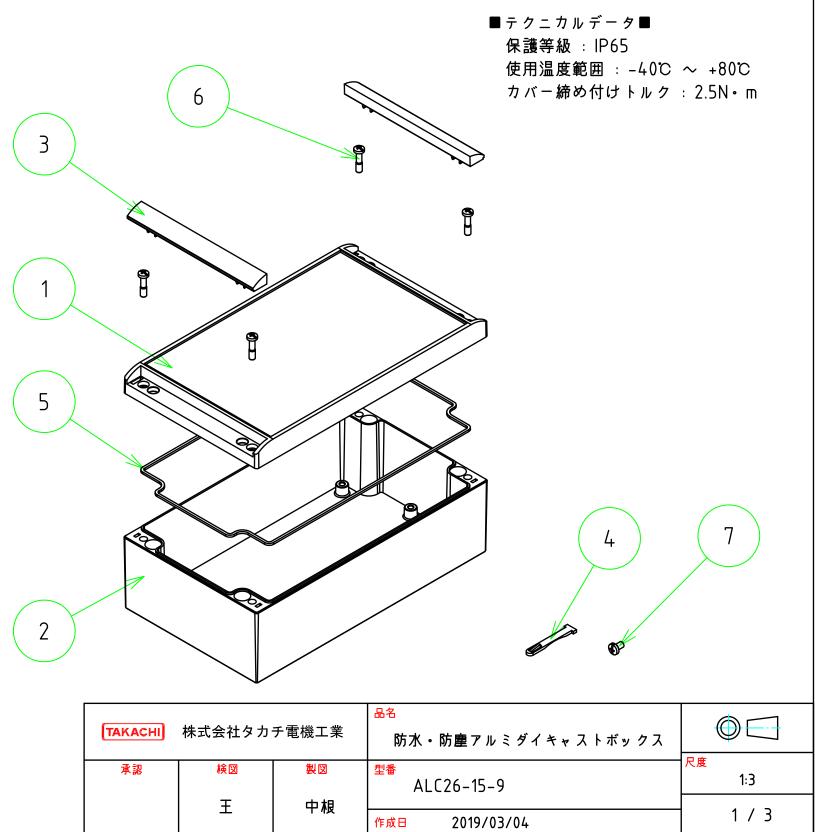

|     |                    | (文書番号:TY-34)2008.02.08 |           |                     |
|-----|--------------------|------------------------|-----------|---------------------|
| No. | 名称                 | 数量                     | 材質        | 色。表面処理              |
| 1   | トップカバー             | 1                      | アルミダイキャスト | グレー 。 紛体塗装(RAL7040) |
| 2   | ボディー               | 1                      | アルミダイキャスト | グレー 。 紛体塗装(RAL7040) |
| 3   | クリップオンカバー          | 2                      | РОМ       | グレー                 |
| 4   | 内ヒンジ               | 2                      | ポリプロピレン   | グレー                 |
| 5   | ガスケット              | 1                      | エラストマ     | ブラック                |
| 6   | 取付ビス(ナベM5)         | 4                      | ステンレス     | 無処理                 |
| 7   | 基板取付ビス(バインドM5 x 8) | 5                      | 鉄         | ユニクロメッキ             |