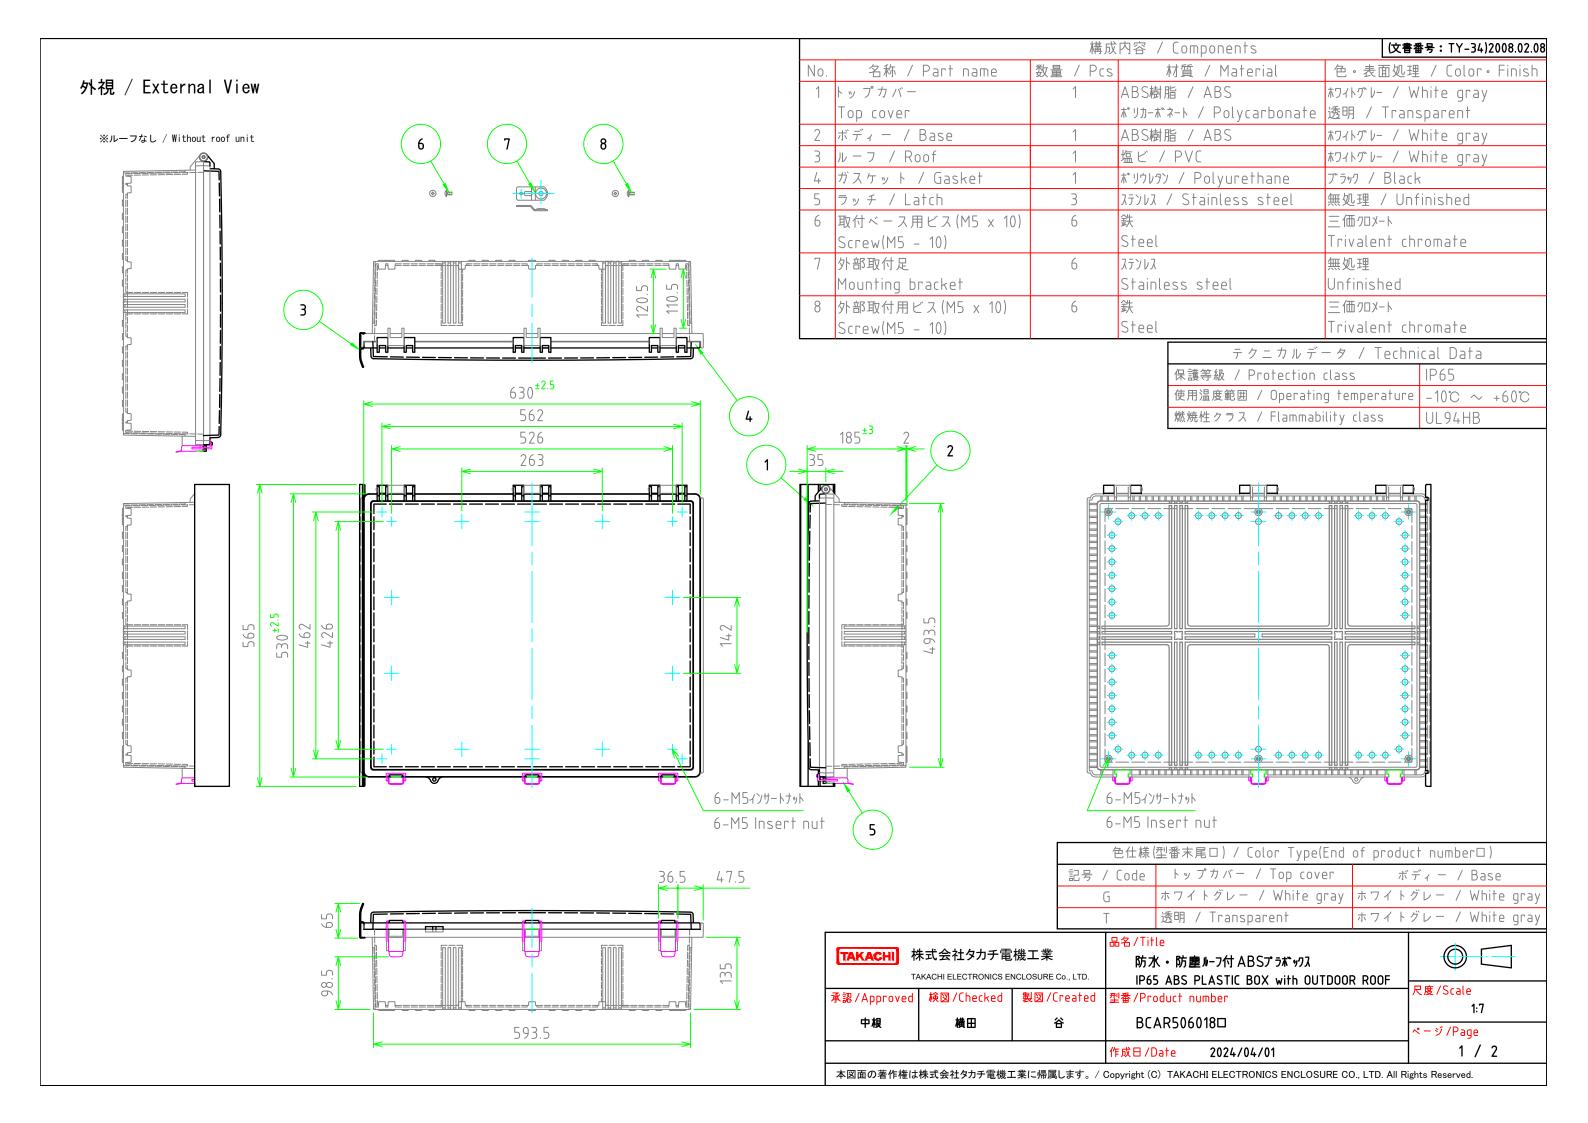

## 内視 / Internal View

※内視にはルーフを付けていません。 Drawing does not include roof unit.

| TAKACHI 株式会社タカチ電機工業 TAKACHI ELECTRONICS ENCLOSURE Co., LTD. |               |                 | B名/Title   防水・防塵ルーフ付 ABSプラボックス   IP65 ABS PLASTIC BOX with OUTDOOR ROOF          |                     |
|-------------------------------------------------------------|---------------|-----------------|----------------------------------------------------------------------------------|---------------------|
| 承認/Approved 中根                                              | 検図/Checked 横田 | 製図/Created<br>谷 | 型番/Product number  BCAD506018G / BCAD506018T                                     | 尺度/Scale<br>1:7     |
|                                                             | サポタンカルチ電機で    |                 | 作成日/Date 2024/04/01  Copyright (C) TAKACHI ELECTRONICS ENCLOSURE CO., LTD. All R | ページ / Page<br>2 / 2 |