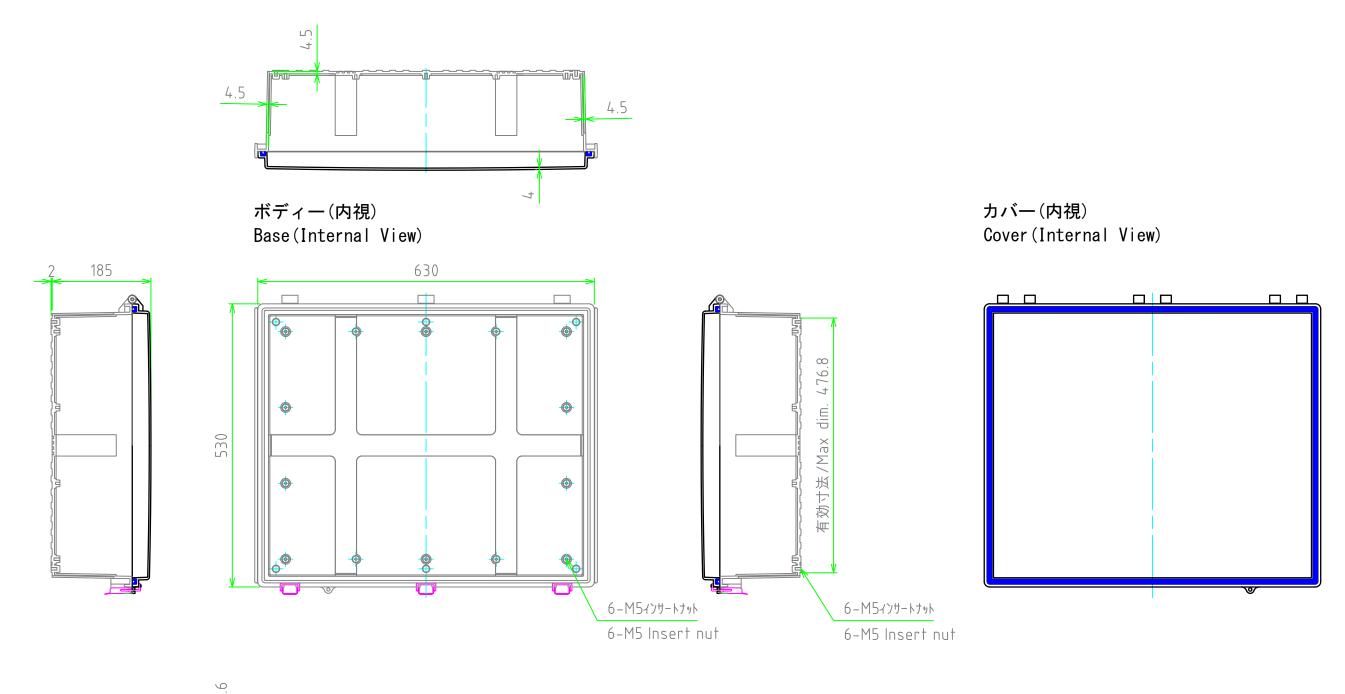

## 内視 / Internal View

※内視にはルーフを付けていません。 Drawing does not include roof unit.

| TAKACHI 株式会社タカチ電機工業 TAKACHI ELECTRONICS ENCLOSURE Co., LTD. |               |                 | B名/Title   防水・防塵ルーフ付 ABSプラボックス   IP65 ABS PLASTIC BOX with OUTDOOR ROOF          |                     |
|-------------------------------------------------------------|---------------|-----------------|----------------------------------------------------------------------------------|---------------------|
| 承認/Approved 中根                                              | 検図/Checked 横田 | 製図/Created<br>谷 | 型番/Product number  BCAD506018G / BCAD506018T                                     | 尺度/Scale<br>1:7     |
|                                                             | サポタンカルチ電機で    |                 | 作成日/Date 2024/04/01  Copyright (C) TAKACHI ELECTRONICS ENCLOSURE CO., LTD. All R | ページ / Page<br>2 / 2 |