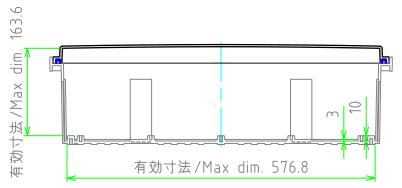

## 内視 / Internal View

※内視にはルーフを付けていません。 Drawing does not include roof unit.

| TAKACHI 株式会社タカチ電機工業 TAKACHI ELECTRONICS ENCLOSURE Co., LTD. |               |                 | B名/Title   防水・防塵ルーフ付 ABSプラボックス   IP65 ABS PLASTIC BOX with OUTDOOR ROOF          |                     |
|-------------------------------------------------------------|---------------|-----------------|----------------------------------------------------------------------------------|---------------------|
| 承認/Approved 中根                                              | 検図/Checked 横田 | 製図/Created<br>谷 | 型番/Product number  BCAD506018G / BCAD506018T                                     | 尺度/Scale<br>1:7     |
|                                                             | サポタンカルチ電機で    |                 | 作成日/Date 2024/04/01  Copyright (C) TAKACHI ELECTRONICS ENCLOSURE CO., LTD. All R | ページ / Page<br>2 / 2 |