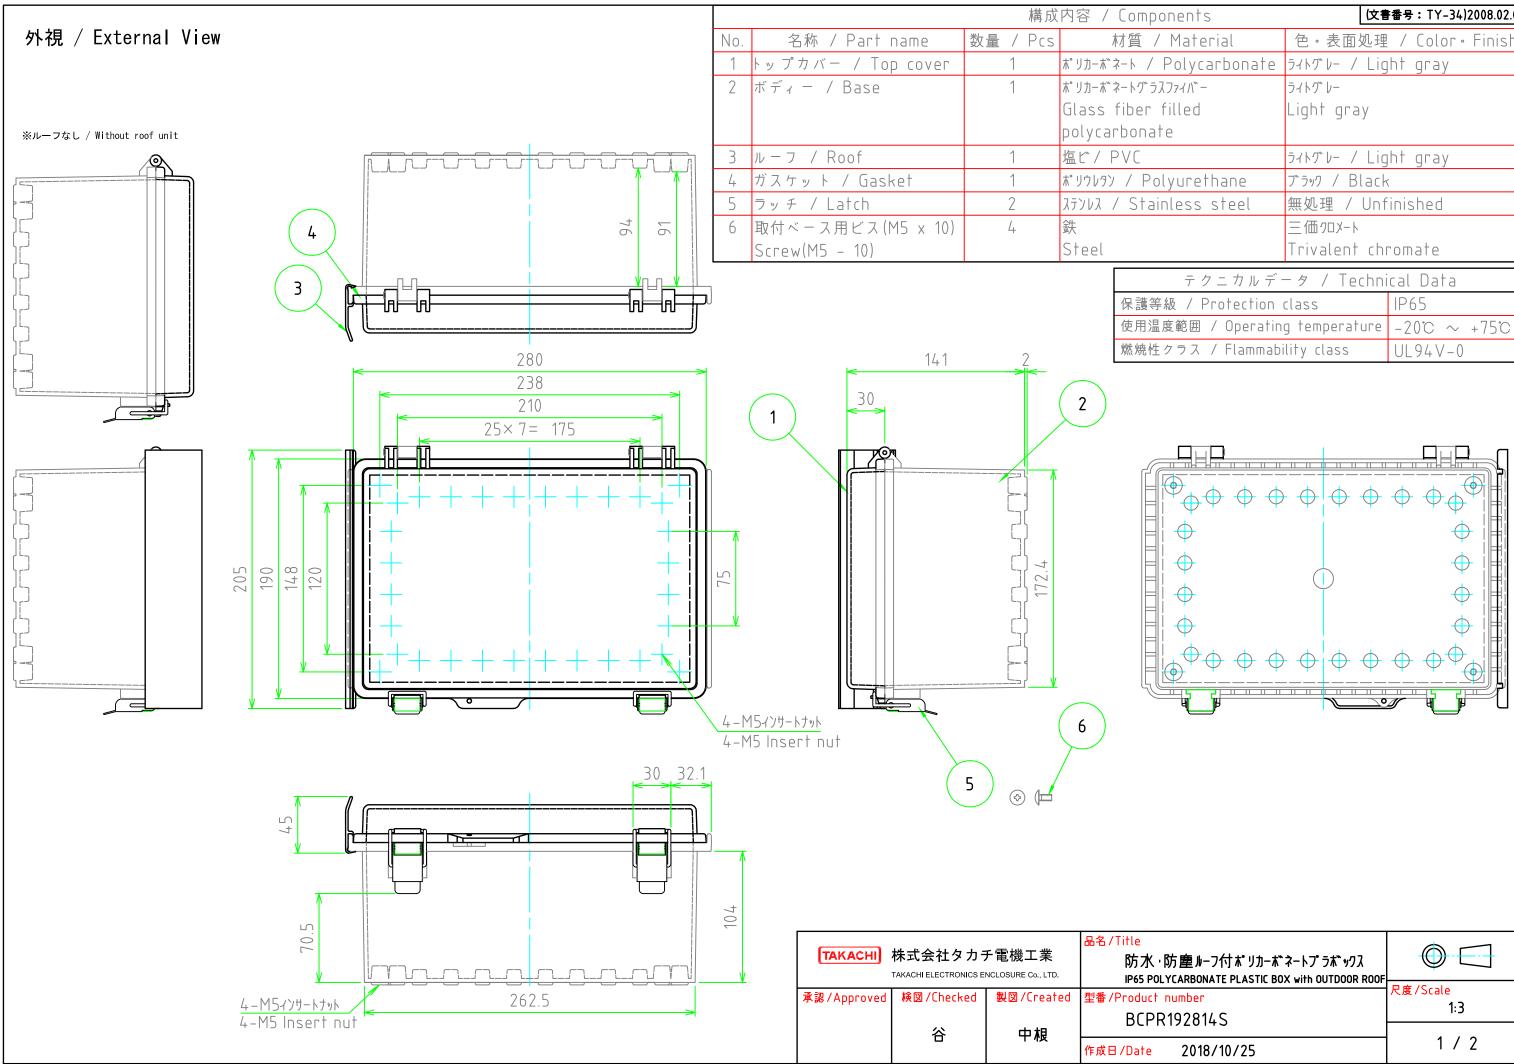

| nents                      | (文書                   | 「番号:TY-34)2008.02.08               |  |
|----------------------------|-----------------------|------------------------------------|--|
| Material                   | 色。表面処理 / Color。Finish |                                    |  |
| Polycarbonate              | דאי ו− / Light gray   |                                    |  |
| ファイハ゛ー                     | ライトグ゛レー               |                                    |  |
| illed                      | Light gray            |                                    |  |
| 2                          |                       |                                    |  |
|                            | ライトグ レー / Lig         | ht gray                            |  |
| yurethane                  | ブラック / Black          |                                    |  |
| less steel                 | 無処理 / Unfinished      |                                    |  |
|                            | 三価クロメート               |                                    |  |
|                            | Trivalent chromate    |                                    |  |
| テクニカルデータ / Technical Data  |                       |                                    |  |
| 级 / Protection class       |                       | IP65                               |  |
| 度範囲 / Operating temperatur |                       | $-20^{\circ}$ $\sim$ $+75^{\circ}$ |  |
| ゥラス / Flammability class   |                       | UL94V-0                            |  |
|                            |                       |                                    |  |

| 防塵 ルーフ付ポリカーボネートプラボックス<br>YCARBONATE PLASTIC BOX with OUTDOOR ROOF |                 |
|-------------------------------------------------------------------|-----------------|
| number<br>192814S                                                 | 尺度/Scale<br>1:3 |
| 2018/10/25                                                        | 1 / 2           |
|                                                                   |                 |