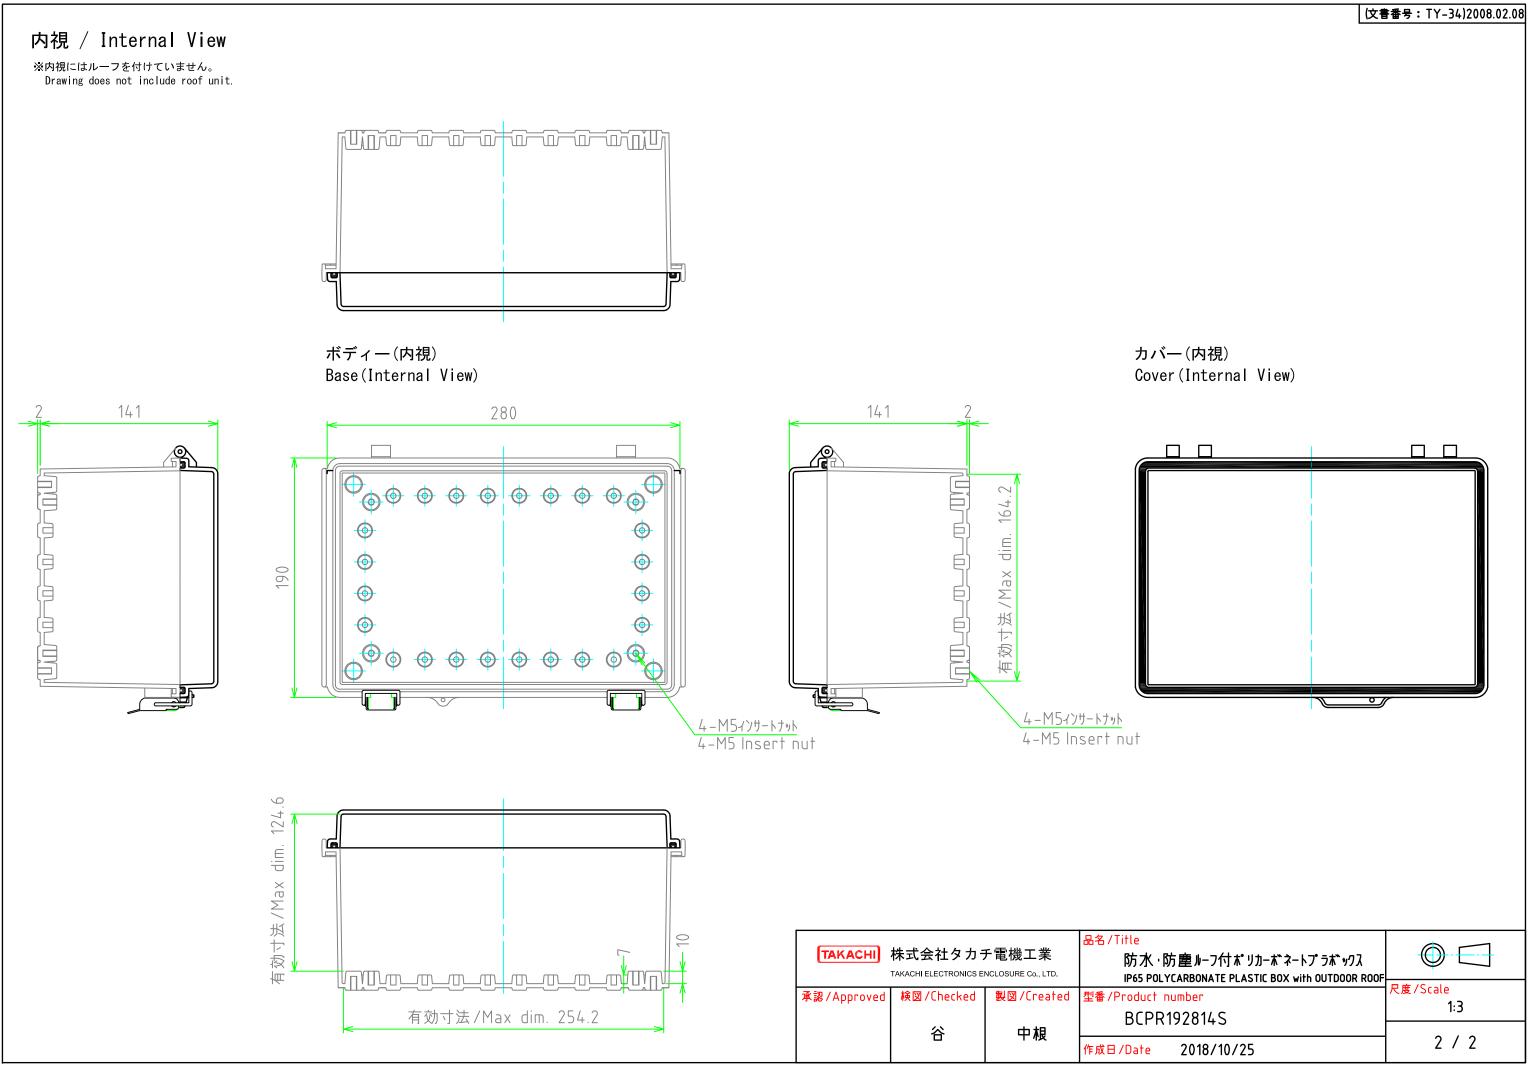

| 防塵 ルーフ付ポリカーボネートプラボックス<br>YCARBONATE PLASTIC BOX with OUTDOOR ROOF |                 |
|-------------------------------------------------------------------|-----------------|
| number<br>192814S                                                 | 尺度/Scale<br>1:3 |
| 2018/10/25                                                        | 1 / 2           |
|                                                                   |                 |