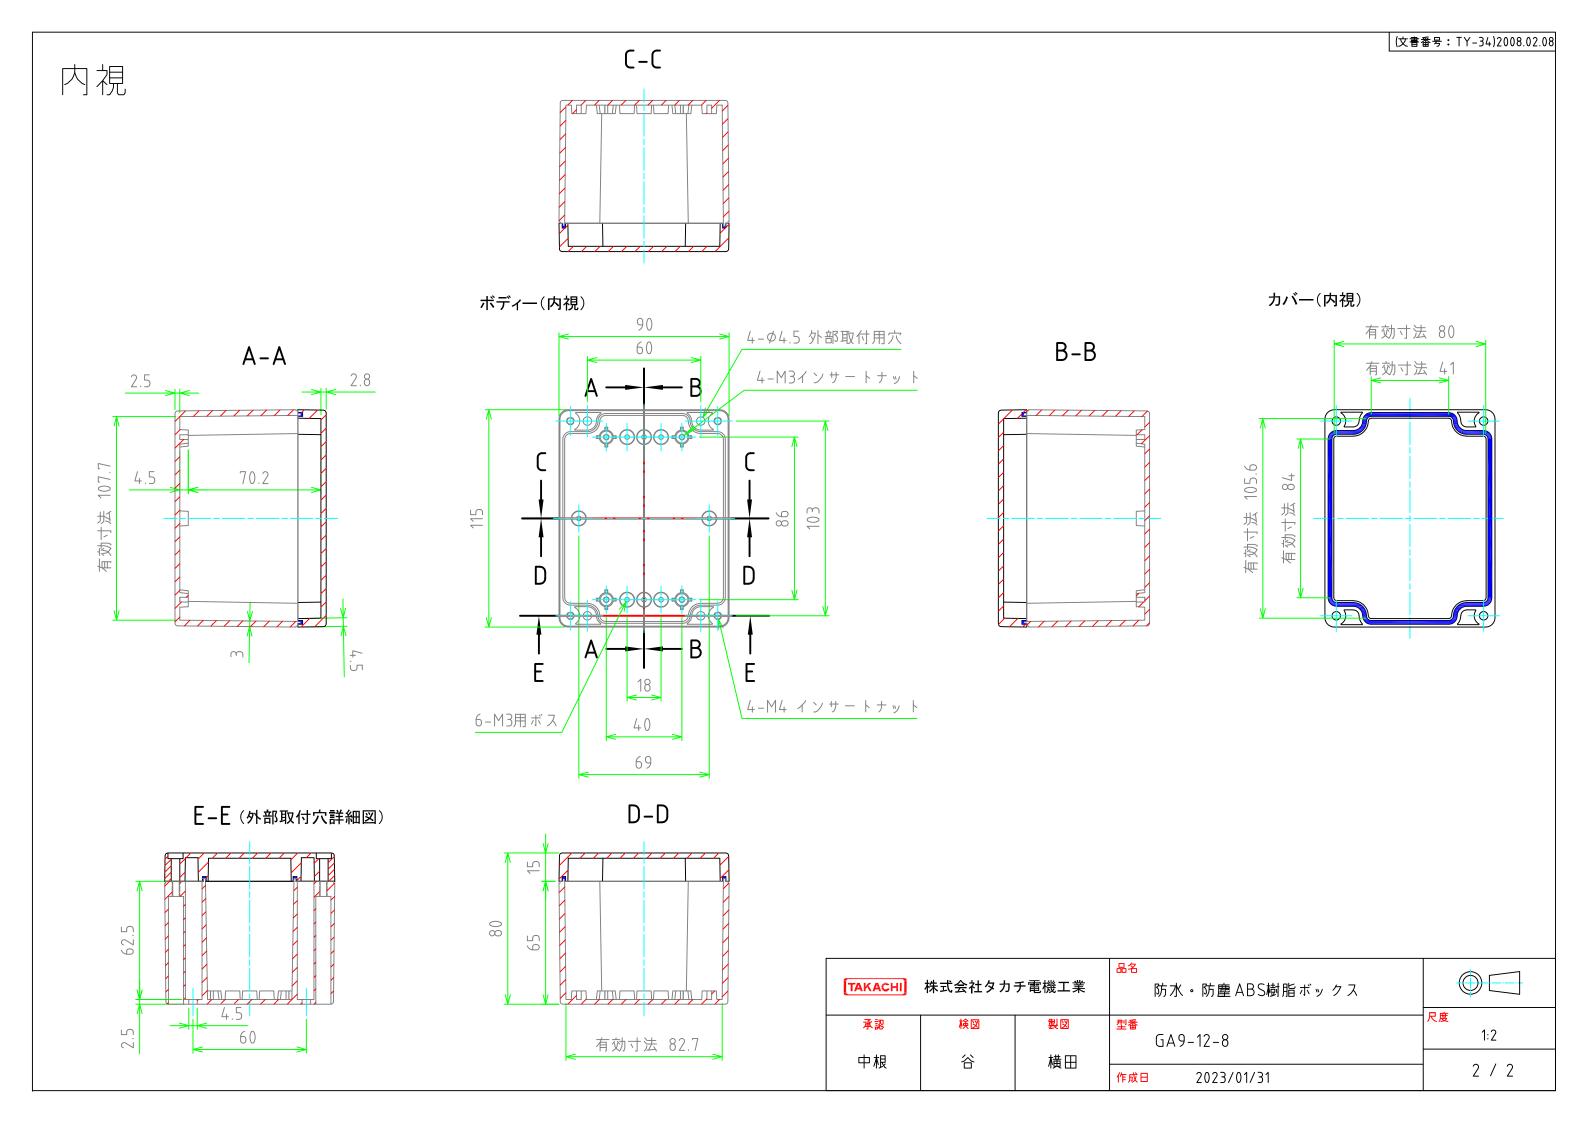

| Record   24   25   25   25   25   25   25   25                                                                                                                                                                                                                                                                                                                                                                                                                                                                                                                                                                                                                                                                                                                                                                                                                                                                                                                                                                                                                                                                                                                                                                                                                                                                                                                                                                                                                                                                                                                                                                                                                                                                                                                                                                                                                                                                                                                                                                                                                                                                               |         |          | 構成內容 (文書番号: TY-34                                                                 |
|------------------------------------------------------------------------------------------------------------------------------------------------------------------------------------------------------------------------------------------------------------------------------------------------------------------------------------------------------------------------------------------------------------------------------------------------------------------------------------------------------------------------------------------------------------------------------------------------------------------------------------------------------------------------------------------------------------------------------------------------------------------------------------------------------------------------------------------------------------------------------------------------------------------------------------------------------------------------------------------------------------------------------------------------------------------------------------------------------------------------------------------------------------------------------------------------------------------------------------------------------------------------------------------------------------------------------------------------------------------------------------------------------------------------------------------------------------------------------------------------------------------------------------------------------------------------------------------------------------------------------------------------------------------------------------------------------------------------------------------------------------------------------------------------------------------------------------------------------------------------------------------------------------------------------------------------------------------------------------------------------------------------------------------------------------------------------------------------------------------------------|---------|----------|-----------------------------------------------------------------------------------|
| 2 マチン                                                                                                                                                                                                                                                                                                                                                                                                                                                                                                                                                                                                                                                                                                                                                                                                                                                                                                                                                                                                                                                                                                                                                                                                                                                                                                                                                                                                                                                                                                                                                                                                                                                                                                                                                                                                                                                                                                                                                                                                                                                                                                                        | 外視      |          | No. 名称                                                                            |
| 3 ウスケット 7 FOOM アイボリー 1 フェランス 2回 サフェカルデーラ                                                                                                                                                                                                                                                                                                                                                                                                                                                                                                                                                                                                                                                                                                                                                                                                                                                                                                                                                                                                                                                                                                                                                                                                                                                                                                                                                                                                                                                                                                                                                                                                                                                                                                                                                                                                                                                                                                                                                                                                                                                                                     | ノ   176 |          | 1 トップカバー 1 ABS樹脂(UL94HB) ホワイトアイボリ                                                 |
| # カバースクリ、                                                                                                                                                                                                                                                                                                                                                                                                                                                                                                                                                                                                                                                                                                                                                                                                                                                                                                                                                                                                                                                                                                                                                                                                                                                                                                                                                                                                                                                                                                                                                                                                                                                                                                                                                                                                                                                                                                                                                                                                                                                                                                                    |         |          | 2ボディー1ABS樹脂(UL94HB)ホワイトアイボリ                                                       |
| た カバースクリュー に カルデータ ■ 実践等語 : P54                                                                                                                                                                                                                                                                                                                                                                                                                                                                                                                                                                                                                                                                                                                                                                                                                                                                                                                                                                                                                                                                                                                                                                                                                                                                                                                                                                                                                                                                                                                                                                                                                                                                                                                                                                                                                                                                                                                                                                                                                                                                                              |         | [r]]     |                                                                                   |
| 保護を設: -1970 ~ -6370<br>カバー 海付トルク: 3.6N・m ~ 3.8N・m<br>90-a.a. 83-a.a. 1954<br>1                                                                                                                                                                                                                                                                                                                                                                                                                                                                                                                                                                                                                                                                                                                                                                                                                                                                                                                                                                                                                                                                                                                                                                                                                                                                                                                                                                                                                                                                                                                                                                                                                                                                                                                                                                                                                                                                                                                                                                                                                                               |         |          | 4 カバースクリュー 4 ステンレス鋼 無処理                                                           |
| 保護を設: -1970 ~ -6370<br>カバー 海付トルク: 3.6N・m ~ 3.8N・m<br>90-a.a. 83-a.a. 1954<br>1                                                                                                                                                                                                                                                                                                                                                                                                                                                                                                                                                                                                                                                                                                                                                                                                                                                                                                                                                                                                                                                                                                                                                                                                                                                                                                                                                                                                                                                                                                                                                                                                                                                                                                                                                                                                                                                                                                                                                                                                                                               |         |          | ■ テ ク ニ カ ル デ ー タ ■                                                               |
| 使用温度範囲: -10C ~ +60C<br>カバー特付 トルク: 36N・m ~ 0.8N・m<br>30ms  1 3 1 2 1 1 3 1 1 1 1 1 1 1 1 1 1 1 1                                                                                                                                                                                                                                                                                                                                                                                                                                                                                                                                                                                                                                                                                                                                                                                                                                                                                                                                                                                                                                                                                                                                                                                                                                                                                                                                                                                                                                                                                                                                                                                                                                                                                                                                                                                                                                                                                                                                                                                                                              |         |          |                                                                                   |
| カバー総付 F L ク : 3.6N・m ~ 0.8N・m ~ 0.8N ~ 0.8 |         |          |                                                                                   |
| 30.23<br>1<br>3<br>1<br>3<br>1<br>1<br>1<br>1<br>1<br>1<br>1<br>1<br>1<br>1<br>1<br>1<br>1                                                                                                                                                                                                                                                                                                                                                                                                                                                                                                                                                                                                                                                                                                                                                                                                                                                                                                                                                                                                                                                                                                                                                                                                                                                                                                                                                                                                                                                                                                                                                                                                                                                                                                                                                                                                                                                                                                                                                                                                                                   |         |          |                                                                                   |
| 1<br>3<br>1<br>1<br>3<br>1<br>1<br>3<br>1<br>1<br>1<br>3<br>1<br>1<br>1<br>1<br>1<br>1<br>1<br>1<br>1<br>1<br>1<br>1<br>1                                                                                                                                                                                                                                                                                                                                                                                                                                                                                                                                                                                                                                                                                                                                                                                                                                                                                                                                                                                                                                                                                                                                                                                                                                                                                                                                                                                                                                                                                                                                                                                                                                                                                                                                                                                                                                                                                                                                                                                                    |         | <u> </u> |                                                                                   |
| 2 TAKACHI 株式会社タカチ電機工業 防水・防塵 ABS樹脂ボックス Rg                                                                                                                                                                                                                                                                                                                                                                                                                                                                                                                                                                                                                                                                                                                                                                                                                                                                                                                                                                                                                                                                                                                                                                                                                                                                                                                                                                                                                                                                                                                                                                                                                                                                                                                                                                                                                                                                                                                                                                                                                                                                                     |         | 115±0.5  |                                                                                   |
| <b>中相</b>                                                                                                                                                                                                                                                                                                                                                                                                                                                                                                                                                                                                                                                                                                                                                                                                                                                                                                                                                                                                                                                                                                                                                                                                                                                                                                                                                                                                                                                                                                                                                                                                                                                                                                                                                                                                                                                                                                                                                                                                                                                                                                                    |         | 2        | TAKACHI 株式会社タカチ電機工業   BA   防水・防塵 ABS樹脂ボックス   RB   RB   RB   RB   RB   RB   RB   R |
|                                                                                                                                                                                                                                                                                                                                                                                                                                                                                                                                                                                                                                                                                                                                                                                                                                                                                                                                                                                                                                                                                                                                                                                                                                                                                                                                                                                                                                                                                                                                                                                                                                                                                                                                                                                                                                                                                                                                                                                                                                                                                                                              |         |          | 中根 谷 横田 <u>作成日</u> 2023/01/31                                                     |