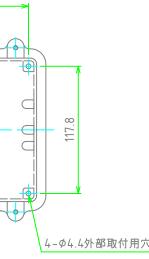

|         |                                                 |                                                                                                   |           |                    | 構成内容                       | (文書番号:TY-34)2008.                           |
|---------|-------------------------------------------------|---------------------------------------------------------------------------------------------------|-----------|--------------------|----------------------------|---------------------------------------------|
| 外視      |                                                 | No                                                                                                | 名称        | 個数                 | 材質                         | 色。表面処理                                      |
| ノ 1 176 |                                                 | 1 トップカ                                                                                            |           |                    | アルミダイキャスト ADC12            | ライトグレー粉体塗装 , 無処理                            |
|         |                                                 | 2 ボディー                                                                                            |           |                    | アルミダイキャスト ADC12            | ライトグレー粉体塗装 , 無処理                            |
|         |                                                 |                                                                                                   | スケット      |                    | シリコンゴム                     | ブラック                                        |
|         |                                                 |                                                                                                   | ヴスケット<br> |                    | ステンレス / シリコンゴム             | シルバー / 白                                    |
|         |                                                 | 取付ビス(サラM4) 6 ステンレス 無処理<br>■テクニカルデータ■<br>保護等級 : IP67<br>使用温度範囲 : -40℃ ~ +105℃<br>カバー締付トルク : 1.0N・m |           |                    |                            |                                             |
|         | 200<br>Of Of O |                                                                                                   | -         |                    |                            | 小部取行用穴                                      |
|         |                                                 | TAKA                                                                                              |           | 記号<br>G ラ·<br>N 無: | 处理                         | ボディー<br>イトグレー(紛体塗装)<br>処理<br>塵アルミディキャストボックス |
|         |                                                 |                                                                                                   |           |                    |                            |                                             |
|         |                                                 | 承認                                                                                                | 。         | 製図                 |                            | 1:3.5                                       |
|         |                                                 |                                                                                                   |           |                    |                            |                                             |
|         |                                                 | 中 木                                                                                               | 良 中根      | 横田                 | HQ20-15-5口<br>作成日 2020/2/5 | 1 / 2                                       |