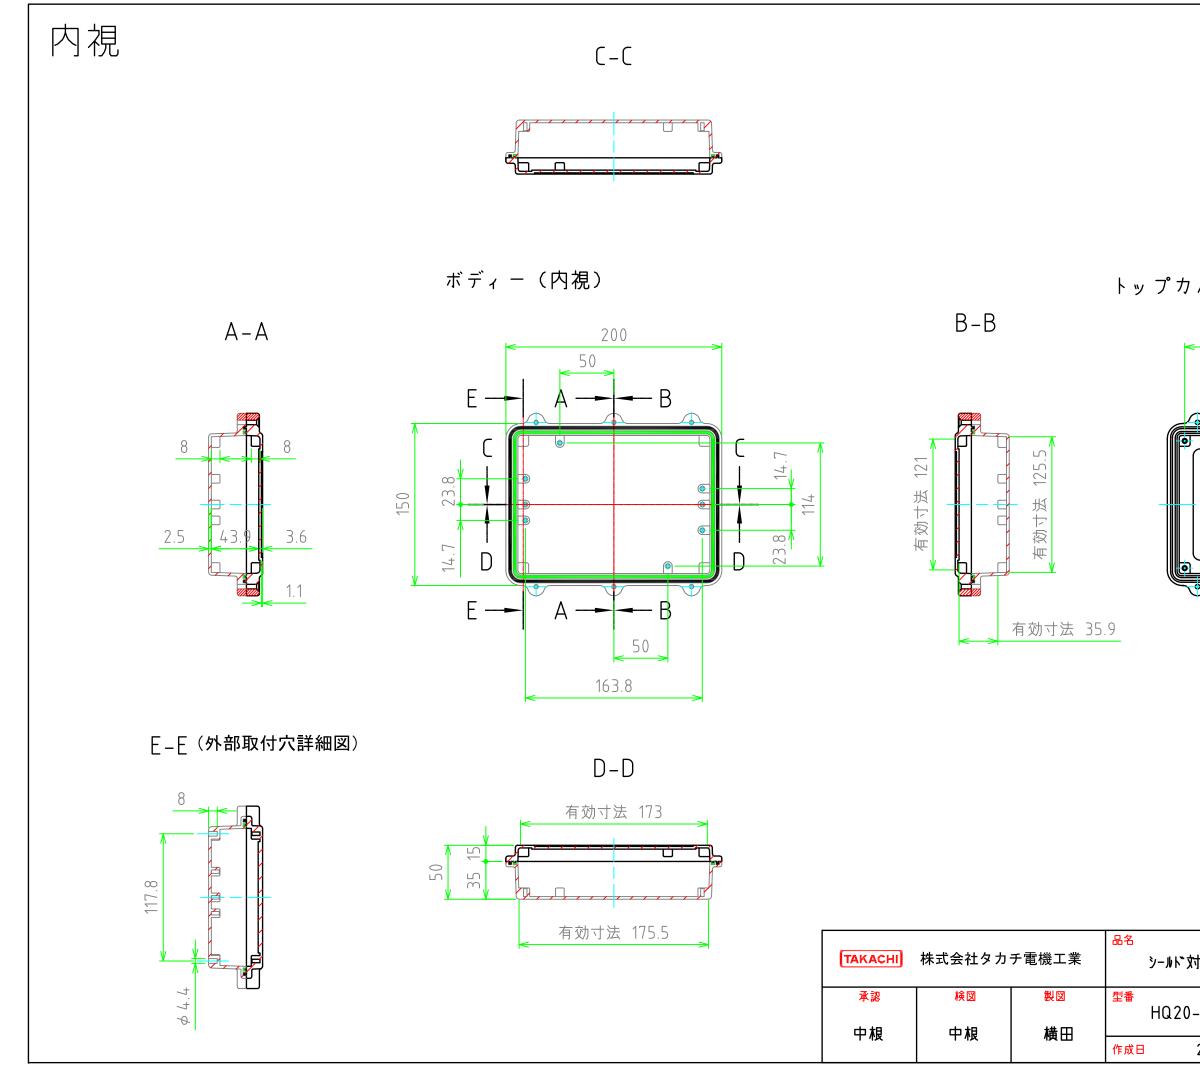

|         |                                                 |                                                                                                   |           |                    | 構成内容                       | (文書番号:TY-34)2008.                           |
|---------|-------------------------------------------------|---------------------------------------------------------------------------------------------------|-----------|--------------------|----------------------------|---------------------------------------------|
| 外視      |                                                 | No                                                                                                | 名称        | 個数                 | 材質                         | 色。表面処理                                      |
| ノ 1 176 |                                                 | 1 トップカ                                                                                            |           |                    | アルミダイキャスト ADC12            | ライトグレー粉体塗装 , 無処理                            |
|         |                                                 | 2 ボディー                                                                                            |           |                    | アルミダイキャスト ADC12            | ライトグレー粉体塗装 , 無処理                            |
|         |                                                 |                                                                                                   | スケット      |                    | シリコンゴム                     | ブラック                                        |
|         |                                                 |                                                                                                   | ヴスケット<br> |                    | ステンレス / シリコンゴム             | シルバー / 白                                    |
|         |                                                 | 取付ビス(サラM4) 6 ステンレス 無処理<br>■テクニカルデータ■<br>保護等級 : IP67<br>使用温度範囲 : -40℃ ~ +105℃<br>カバー締付トルク : 1.0N・m |           |                    |                            |                                             |
|         | 200<br>Of Of O |                                                                                                   | -         |                    |                            | 小部取行用穴                                      |
|         |                                                 | TAKA                                                                                              |           | 記号<br>G ラ·<br>N 無: | 处理                         | ボディー<br>イトグレー(紛体塗装)<br>処理<br>塵アルミディキャストボックス |
|         |                                                 |                                                                                                   |           |                    |                            |                                             |
|         |                                                 | 承認                                                                                                | 。         | 製図                 |                            | 1:3.5                                       |
|         |                                                 |                                                                                                   |           |                    |                            |                                             |
|         |                                                 | 中 木                                                                                               | 良 中根      | 横田                 | HQ20-15-5口<br>作成日 2020/2/5 | 1 / 2                                       |

## (文書番号:TY-34)2008.02.08

| す策防水・防塵アルミダィキャストボャクス | $\bigcirc$             |  |  |
|----------------------|------------------------|--|--|
| -15-50               | <del>尺度</del><br>1:3.5 |  |  |
| 2020/2/4             | 2 / 2                  |  |  |
|                      |                        |  |  |