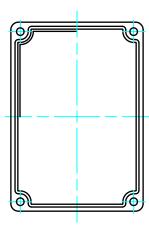

C-C

カバー(内視) Cover(Internal View)

品名/Title TAKACHI 株式会社タカチ電機工業 アルミダイキャストボックス TAKACHI ELECTRONICS ENCLOSURE Co., LTD. DIECAST ALUMINIUM BOX 尺度/Scale 承認/Approved 検図/Checked 製図/Created 型番/Product number 1:2 TD7-10-3B/TD7-10-3N 横田 中根 中根 2 / 2 2019/04/23 作成日/Date