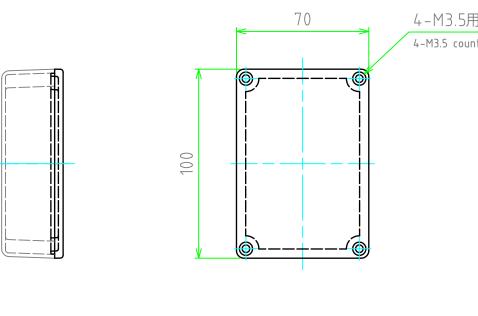

| TAKACHI 株式会社タカチ電機工業 TAKACHI ELECTRONICS ENCLOSURE Co., LTD. |            |            | 品名/Title アルミダイキャストボックス DIECAST ALUMINIUM BOX |                 |
|-------------------------------------------------------------|------------|------------|----------------------------------------------|-----------------|
| 承認/Approved                                                 | 検図/Checked | 製図/Created | 型番/Product number                            | 尺度/Scale<br>1:2 |
| 中根                                                          | 横田         | 中根         | TD7-10-3□                                    | 1.2             |
|                                                             |            |            | 作成日/Date 2019/04/23                          | 1 / 2           |