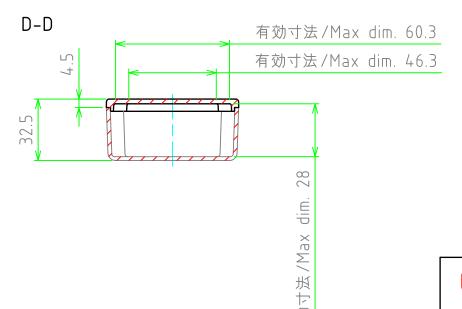

カチ電機工業 TAKACHI ELECTRONICS ENCLOSURE Co., LTD. |            |            | 品名/Title アルミダイキャストボックス DIECAST ALUMINIUM BOX |                 |
|-------------------------------------------------------------|------------|------------|----------------------------------------------|-----------------|
| 承認/Approved                                                 | 検図/Checked | 製図/Created | 型番/Product number                            | 尺度/Scale<br>1:2 |
| 中根                                                          | 横田         | 中根         | TD7-10-3□                                    | 1.2             |
|                                                             |            |            | 作成日/Date 2019/04/23                          | 1 / 2           |

C-C



カバー(内視) Cover(Internal View)





品名/Title TAKACHI 株式会社タカチ電機工業 アルミダイキャストボックス TAKACHI ELECTRONICS ENCLOSURE Co., LTD. DIECAST ALUMINIUM BOX 尺度/Scale 承認/Approved 検図/Checked 製図/Created 型番/Product number 1:2 TD7-10-3B/TD7-10-3N 横田 中根 中根 2 / 2 2019/04/23 作成日/Date