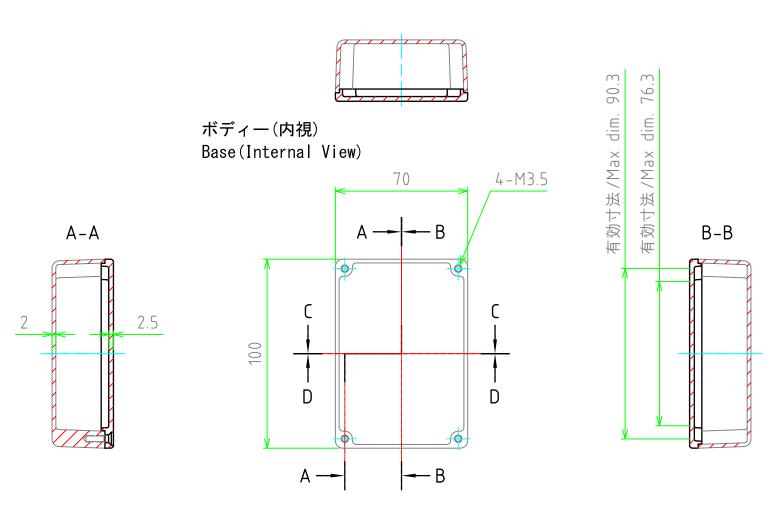

| TAKACHI 株式会社タカチ電機工業 TAKACHI ELECTRONICS ENCLOSURE Co., LTD. |            |            | 品名/Title アルミダイキャストボックス DIECAST ALUMINIUM BOX |                 |
|-------------------------------------------------------------|------------|------------|----------------------------------------------|-----------------|
| 承認/Approved                                                 | 検図/Checked | 製図/Created | 型番/Product number                            | 尺度/Scale<br>1:2 |
| 中根                                                          | 横田         | 中根         | TD7-10-3□                                    | 1.2             |
|                                                             |            |            | 作成日/Date 2019/04/23                          | 1 / 2           |