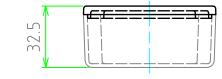

| TAKACHI 株式会社タカチ電機工業 TAKACHI ELECTRONICS ENCLOSURE Co., LTD. |            |            | 品名/Title アルミダイキャストボックス DIECAST ALUMINIUM BOX |                 |
|-------------------------------------------------------------|------------|------------|----------------------------------------------|-----------------|
| 承認/Approved                                                 | 検図/Checked | 製図/Created | 型番/Product number                            | 尺度/Scale<br>1:2 |
| 中根                                                          | 横田         | 中根         | TD7-10-3□                                    | 1.2             |
|                                                             |            |            | 作成日/Date 2019/04/23                          | 1 / 2           |