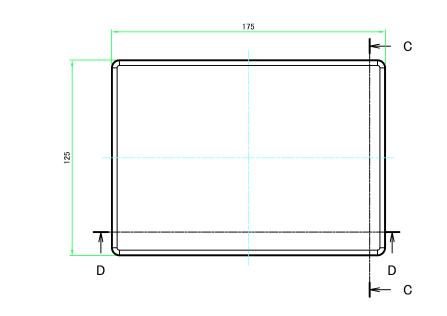

## フランジ付べース / Flanged base

推奨基板形状 \* 販売していません Recommended PCB dimension \* NOT SUPPLIED