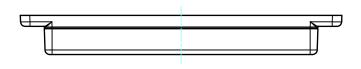

|                                         |            |            | 品名/Title                                    |          |
|-----------------------------------------|------------|------------|---------------------------------------------|----------|
| TAKACHI 株式会社タカチ電機工業                     |            |            | フランジ足付難燃性プラスチックケース                          |          |
| TAKACHI ELECTRONICS ENCLOSURE CO., LTD. |            |            | PLASTIC ENCLOSURE with WALL MOUNTING FLANGE | 口告 / 0 1 |
| 承認/Approved                             | 検図/Checked | 製図/Created | 型番/Product number                           | 尺度/Scale |
|                                         |            |            | TWF13-3-18□                                 | 1:2.5    |
|                                         | 野村         | 横田         |                                             |          |
|                                         |            |            | 作成日/Date 2017/07/14                         | 2 / 4    |