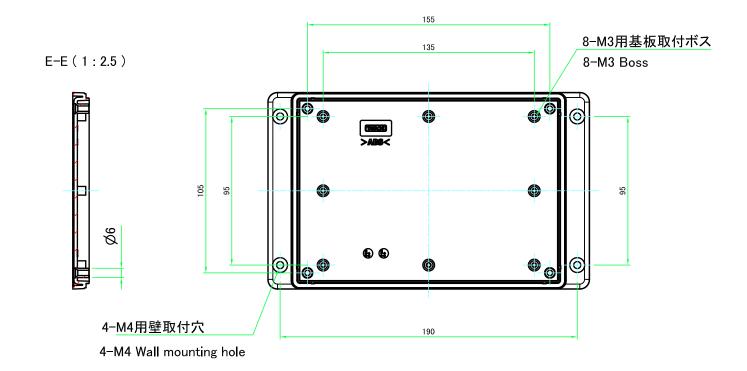

|                                         |            |            | 品名/Title                                    |          |
|-----------------------------------------|------------|------------|---------------------------------------------|----------|
| TAKACHI 株式会社タカチ電機工業                     |            |            | フランジ足付難燃性プラスチックケース                          |          |
| TAKACHI ELECTRONICS ENCLOSURE CO., LTD. |            |            | PLASTIC ENCLOSURE with WALL MOUNTING FLANGE | 口告 / 0 1 |
| 承認/Approved                             | 検図/Checked | 製図/Created | 型番/Product number                           | 尺度/Scale |
|                                         |            |            | TWF13-3-18□                                 | 1:2.5    |
|                                         | 野村         | 横田         |                                             |          |
|                                         |            |            | 作成日/Date 2017/07/14                         | 2 / 4    |