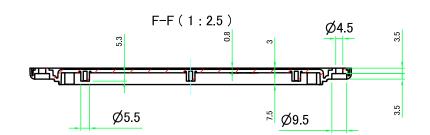

|                                         |            |            | 品名/Title                                    |          |
|-----------------------------------------|------------|------------|---------------------------------------------|----------|
| TAKACHI 株式会社タカチ電機工業                     |            |            | フランジ足付難燃性プラスチックケース                          |          |
| TAKACHI ELECTRONICS ENCLOSURE CO., LTD. |            |            | PLASTIC ENCLOSURE with WALL MOUNTING FLANGE | 口告 / 0 1 |
| 承認/Approved                             | 検図/Checked | 製図/Created | 型番/Product number                           | 尺度/Scale |
|                                         |            |            | TWF13-3-18□                                 | 1:2.5    |
|                                         | 野村         | 横田         |                                             |          |
|                                         |            |            | 作成日/Date 2017/07/14                         | 2 / 4    |