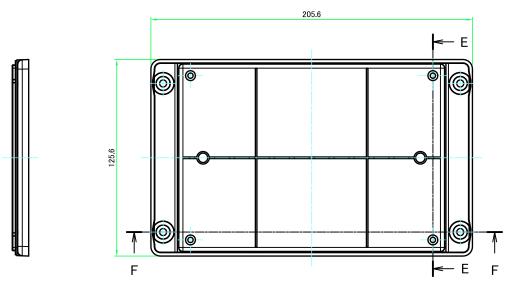

|                                         |            |            | 品名/Title                                    |          |
|-----------------------------------------|------------|------------|---------------------------------------------|----------|
| TAKACHI 株式会社タカチ電機工業                     |            |            | フランジ足付難燃性プラスチックケース                          |          |
| TAKACHI ELECTRONICS ENCLOSURE CO., LTD. |            |            | PLASTIC ENCLOSURE with WALL MOUNTING FLANGE | 口告 / 0 1 |
| 承認/Approved                             | 検図/Checked | 製図/Created | 型番/Product number                           | 尺度/Scale |
|                                         |            |            | TWF13-3-18□                                 | 1:2.5    |
|                                         | 野村         | 横田         |                                             |          |
|                                         |            |            | 作成日/Date 2017/07/14                         | 2 / 4    |