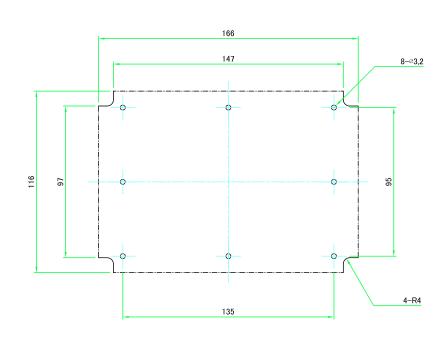

|            |            | フランジ足付難燃性プラスチックケース                          |          |
| TAKACHI ELECTRONICS ENCLOSURE CO., LTD. |            |            | PLASTIC ENCLOSURE with WALL MOUNTING FLANGE | 口告 / 0 1 |
| 承認/Approved                             | 検図/Checked | 製図/Created | 型番/Product number                           | 尺度/Scale |
|                                         |            |            | TWF13-3-18□                                 | 1:2.5    |
|                                         | 野村         | 横田         |                                             |          |
|                                         |            |            | 作成日/Date 2017/07/14                         | 2 / 4    |















推奨基板形状 \* 販売していません Recommended PCB dimension \* NOT SUPPLIED





## フランジ付べース / Flanged base









推奨基板形状 \* 販売していません Recommended PCB dimension \* NOT SUPPLIED