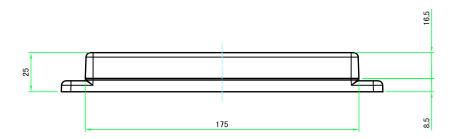

|                                         |            |            | 品名/Title                                    |          |
|-----------------------------------------|------------|------------|---------------------------------------------|----------|
| TAKACHI 株式会社タカチ電機工業                     |            |            | フランジ足付難燃性プラスチックケース                          |          |
| TAKACHI ELECTRONICS ENCLOSURE CO., LTD. |            |            | PLASTIC ENCLOSURE with WALL MOUNTING FLANGE | 口告 / 0 1 |
| 承認/Approved                             | 検図/Checked | 製図/Created | 型番/Product number                           | 尺度/Scale |
|                                         |            |            | TWF13-3-18□                                 | 1:2.5    |
|                                         | 野村         | 横田         |                                             |          |
|                                         |            |            | 作成日/Date 2017/07/14                         | 2 / 4    |