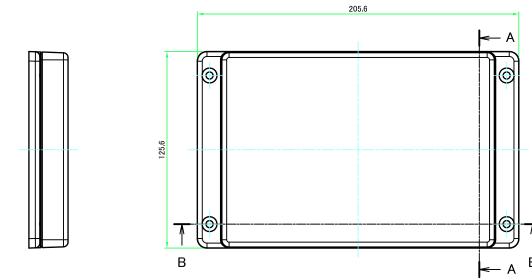

|                                         |            |            | 品名/Title                                    |          |
|-----------------------------------------|------------|------------|---------------------------------------------|----------|
| TAKACHI 株式会社タカチ電機工業                     |            |            | フランジ足付難燃性プラスチックケース                          |          |
| TAKACHI ELECTRONICS ENCLOSURE CO., LTD. |            |            | PLASTIC ENCLOSURE with WALL MOUNTING FLANGE | 口告 / 0 1 |
| 承認/Approved                             | 検図/Checked | 製図/Created | 型番/Product number                           | 尺度/Scale |
|                                         |            |            | TWF13-3-18□                                 | 1:2.5    |
|                                         | 野村         | 横田         |                                             |          |
|                                         |            |            | 作成日/Date 2017/07/14                         | 2 / 4    |