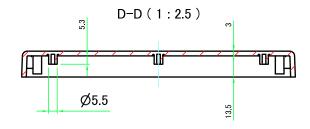

## フランジ付べース / Flanged base

推奨基板形状 \* 販売していません Recommended PCB dimension \* NOT SUPPLIED