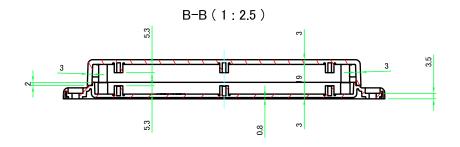

|                                         |            |            | 品名/Title                                    |          |
|-----------------------------------------|------------|------------|---------------------------------------------|----------|
| TAKACHI 株式会社タカチ電機工業                     |            |            | フランジ足付難燃性プラスチックケース                          |          |
| TAKACHI ELECTRONICS ENCLOSURE CO., LTD. |            |            | PLASTIC ENCLOSURE with WALL MOUNTING FLANGE | 口告 / 0 1 |
| 承認/Approved                             | 検図/Checked | 製図/Created | 型番/Product number                           | 尺度/Scale |
|                                         |            |            | TWF13-3-18□                                 | 1:2.5    |
|                                         | 野村         | 横田         |                                             |          |
|                                         |            |            | 作成日/Date 2017/07/14                         | 2 / 4    |